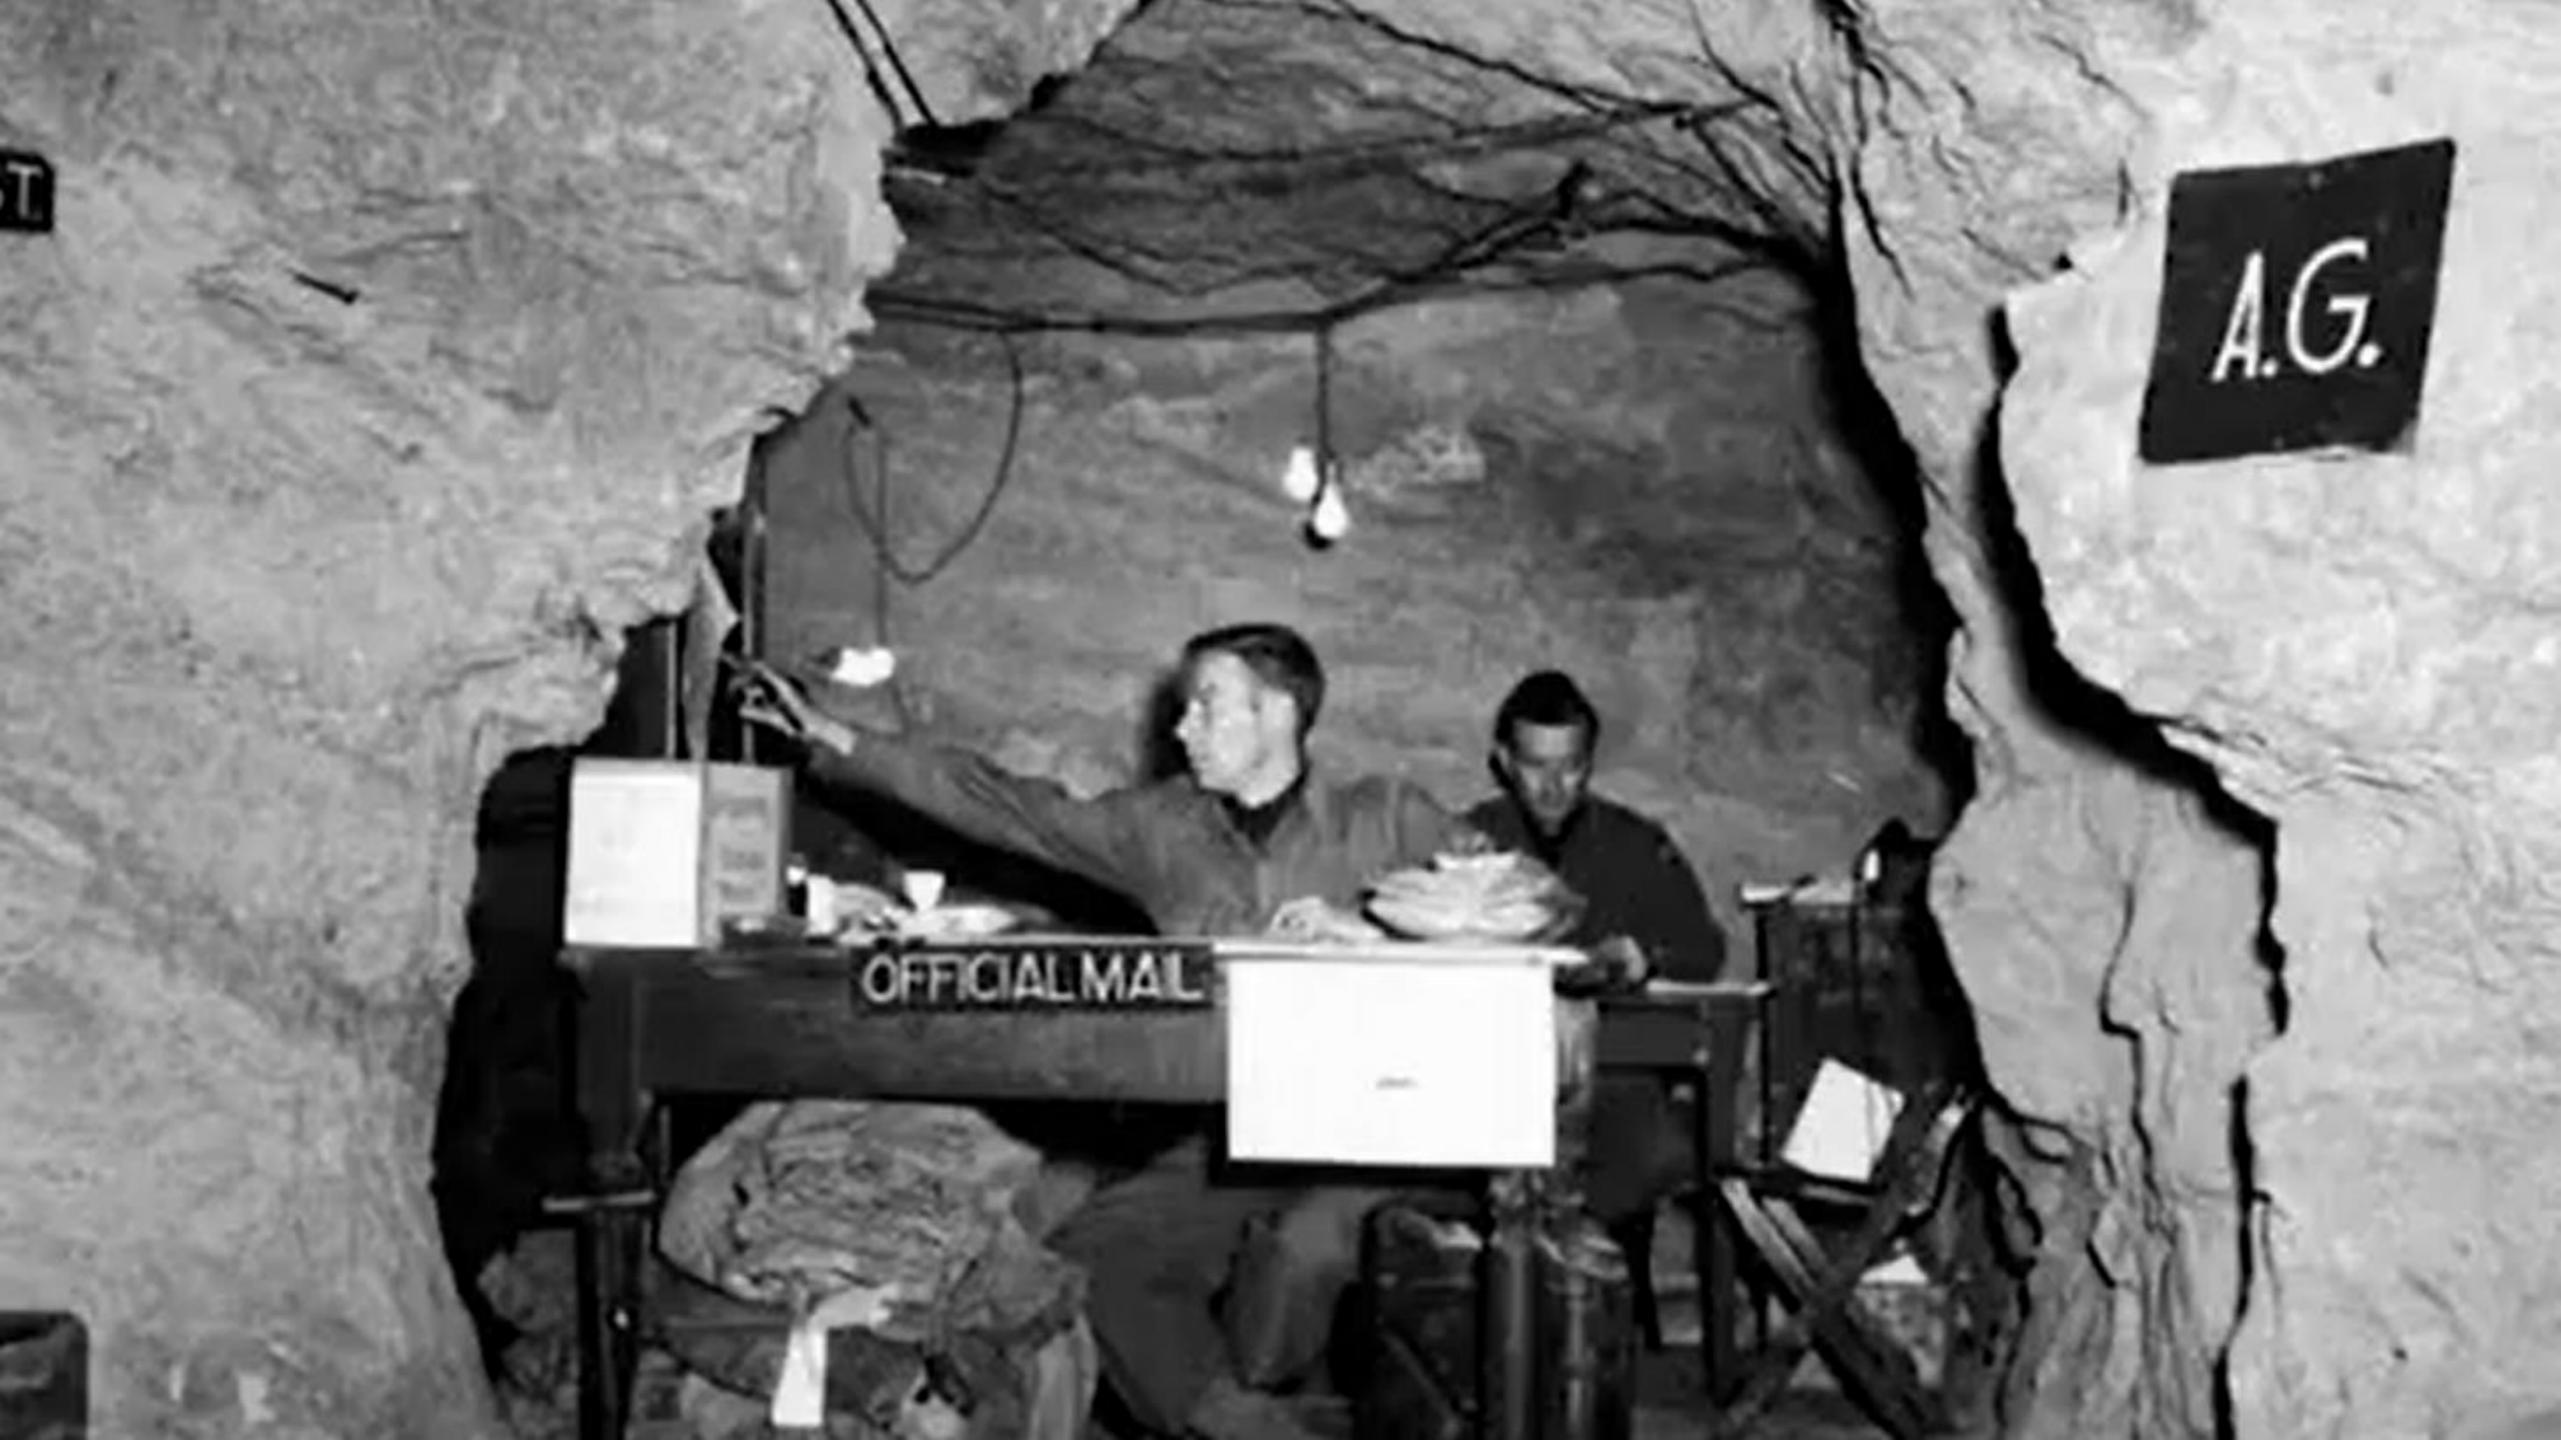

## From Archive, Landing Of U. S. Military Force During 2nd World War

Inside The Grottos Of Il Castello Borghese

**External Walls And Entrance** Of Il Castello Borghese

External Walls Of Il Castello Borghese