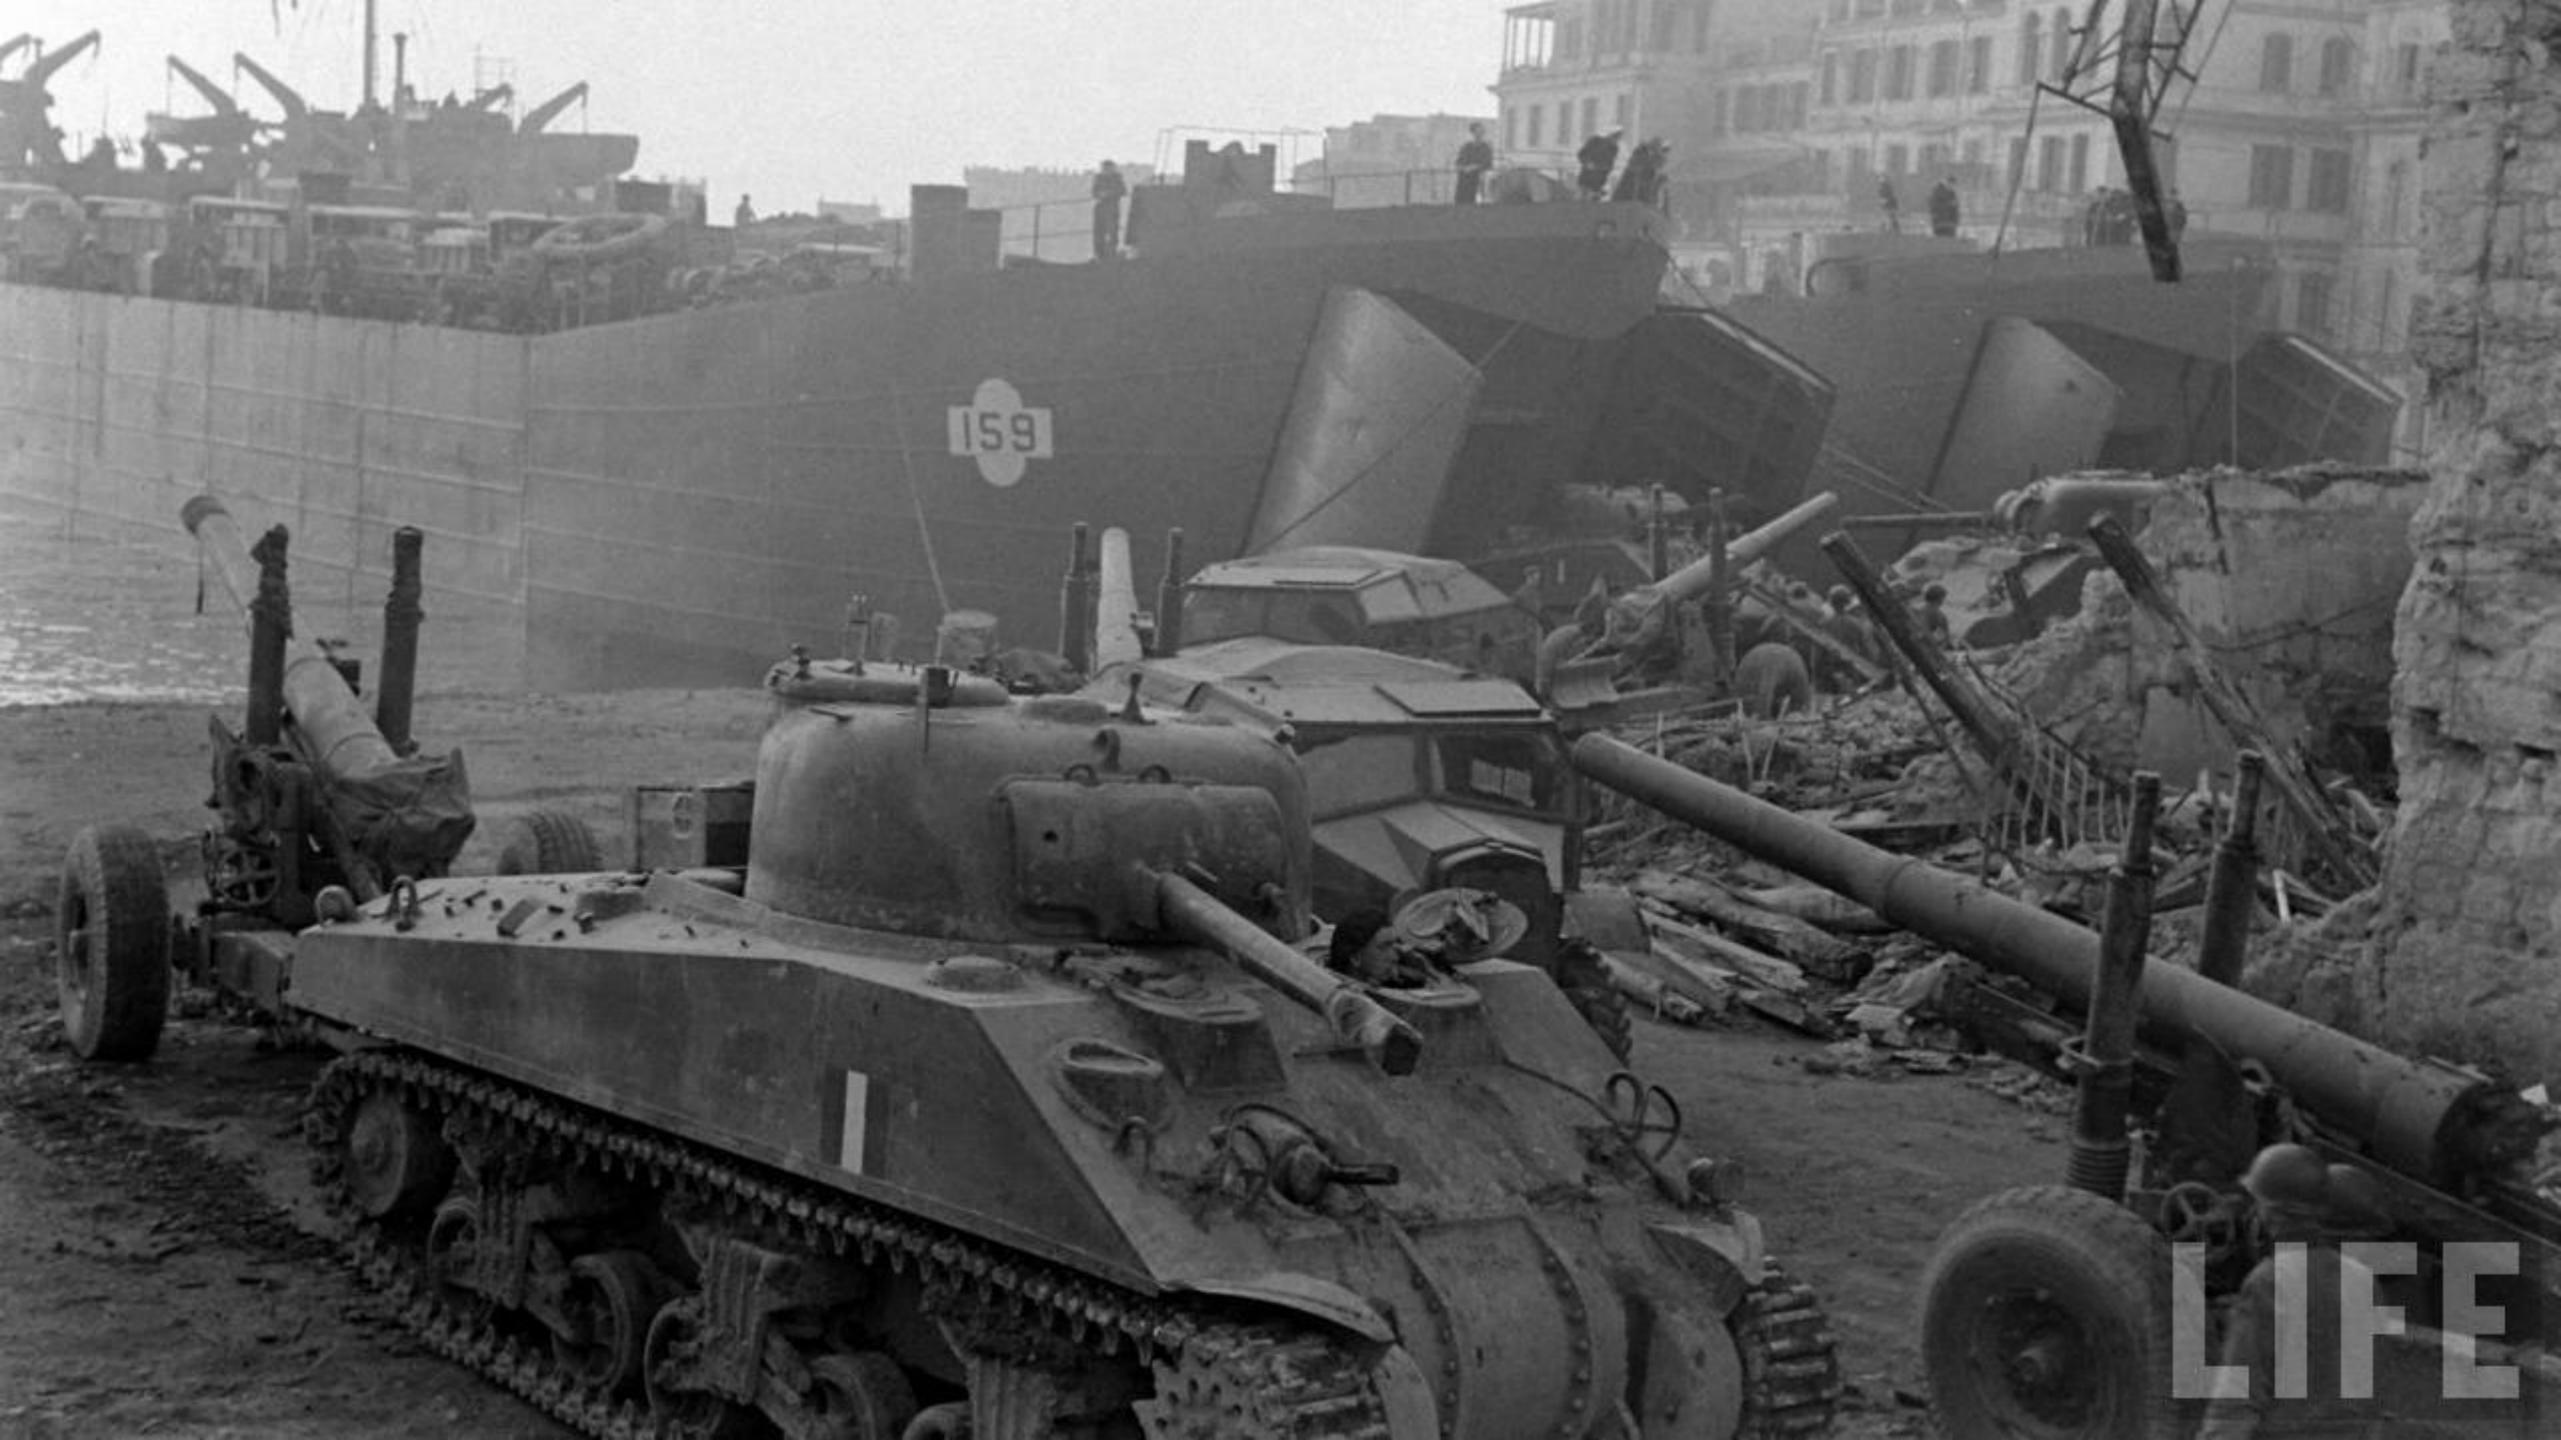

## From Archive, Landing Of U. S. Military Force During 2nd World War

Inside The Grottos Of Il Castello Borghese

**External Walls And Entrance** Of Il Castello Borghese

External Walls Of Il Castello Borghese