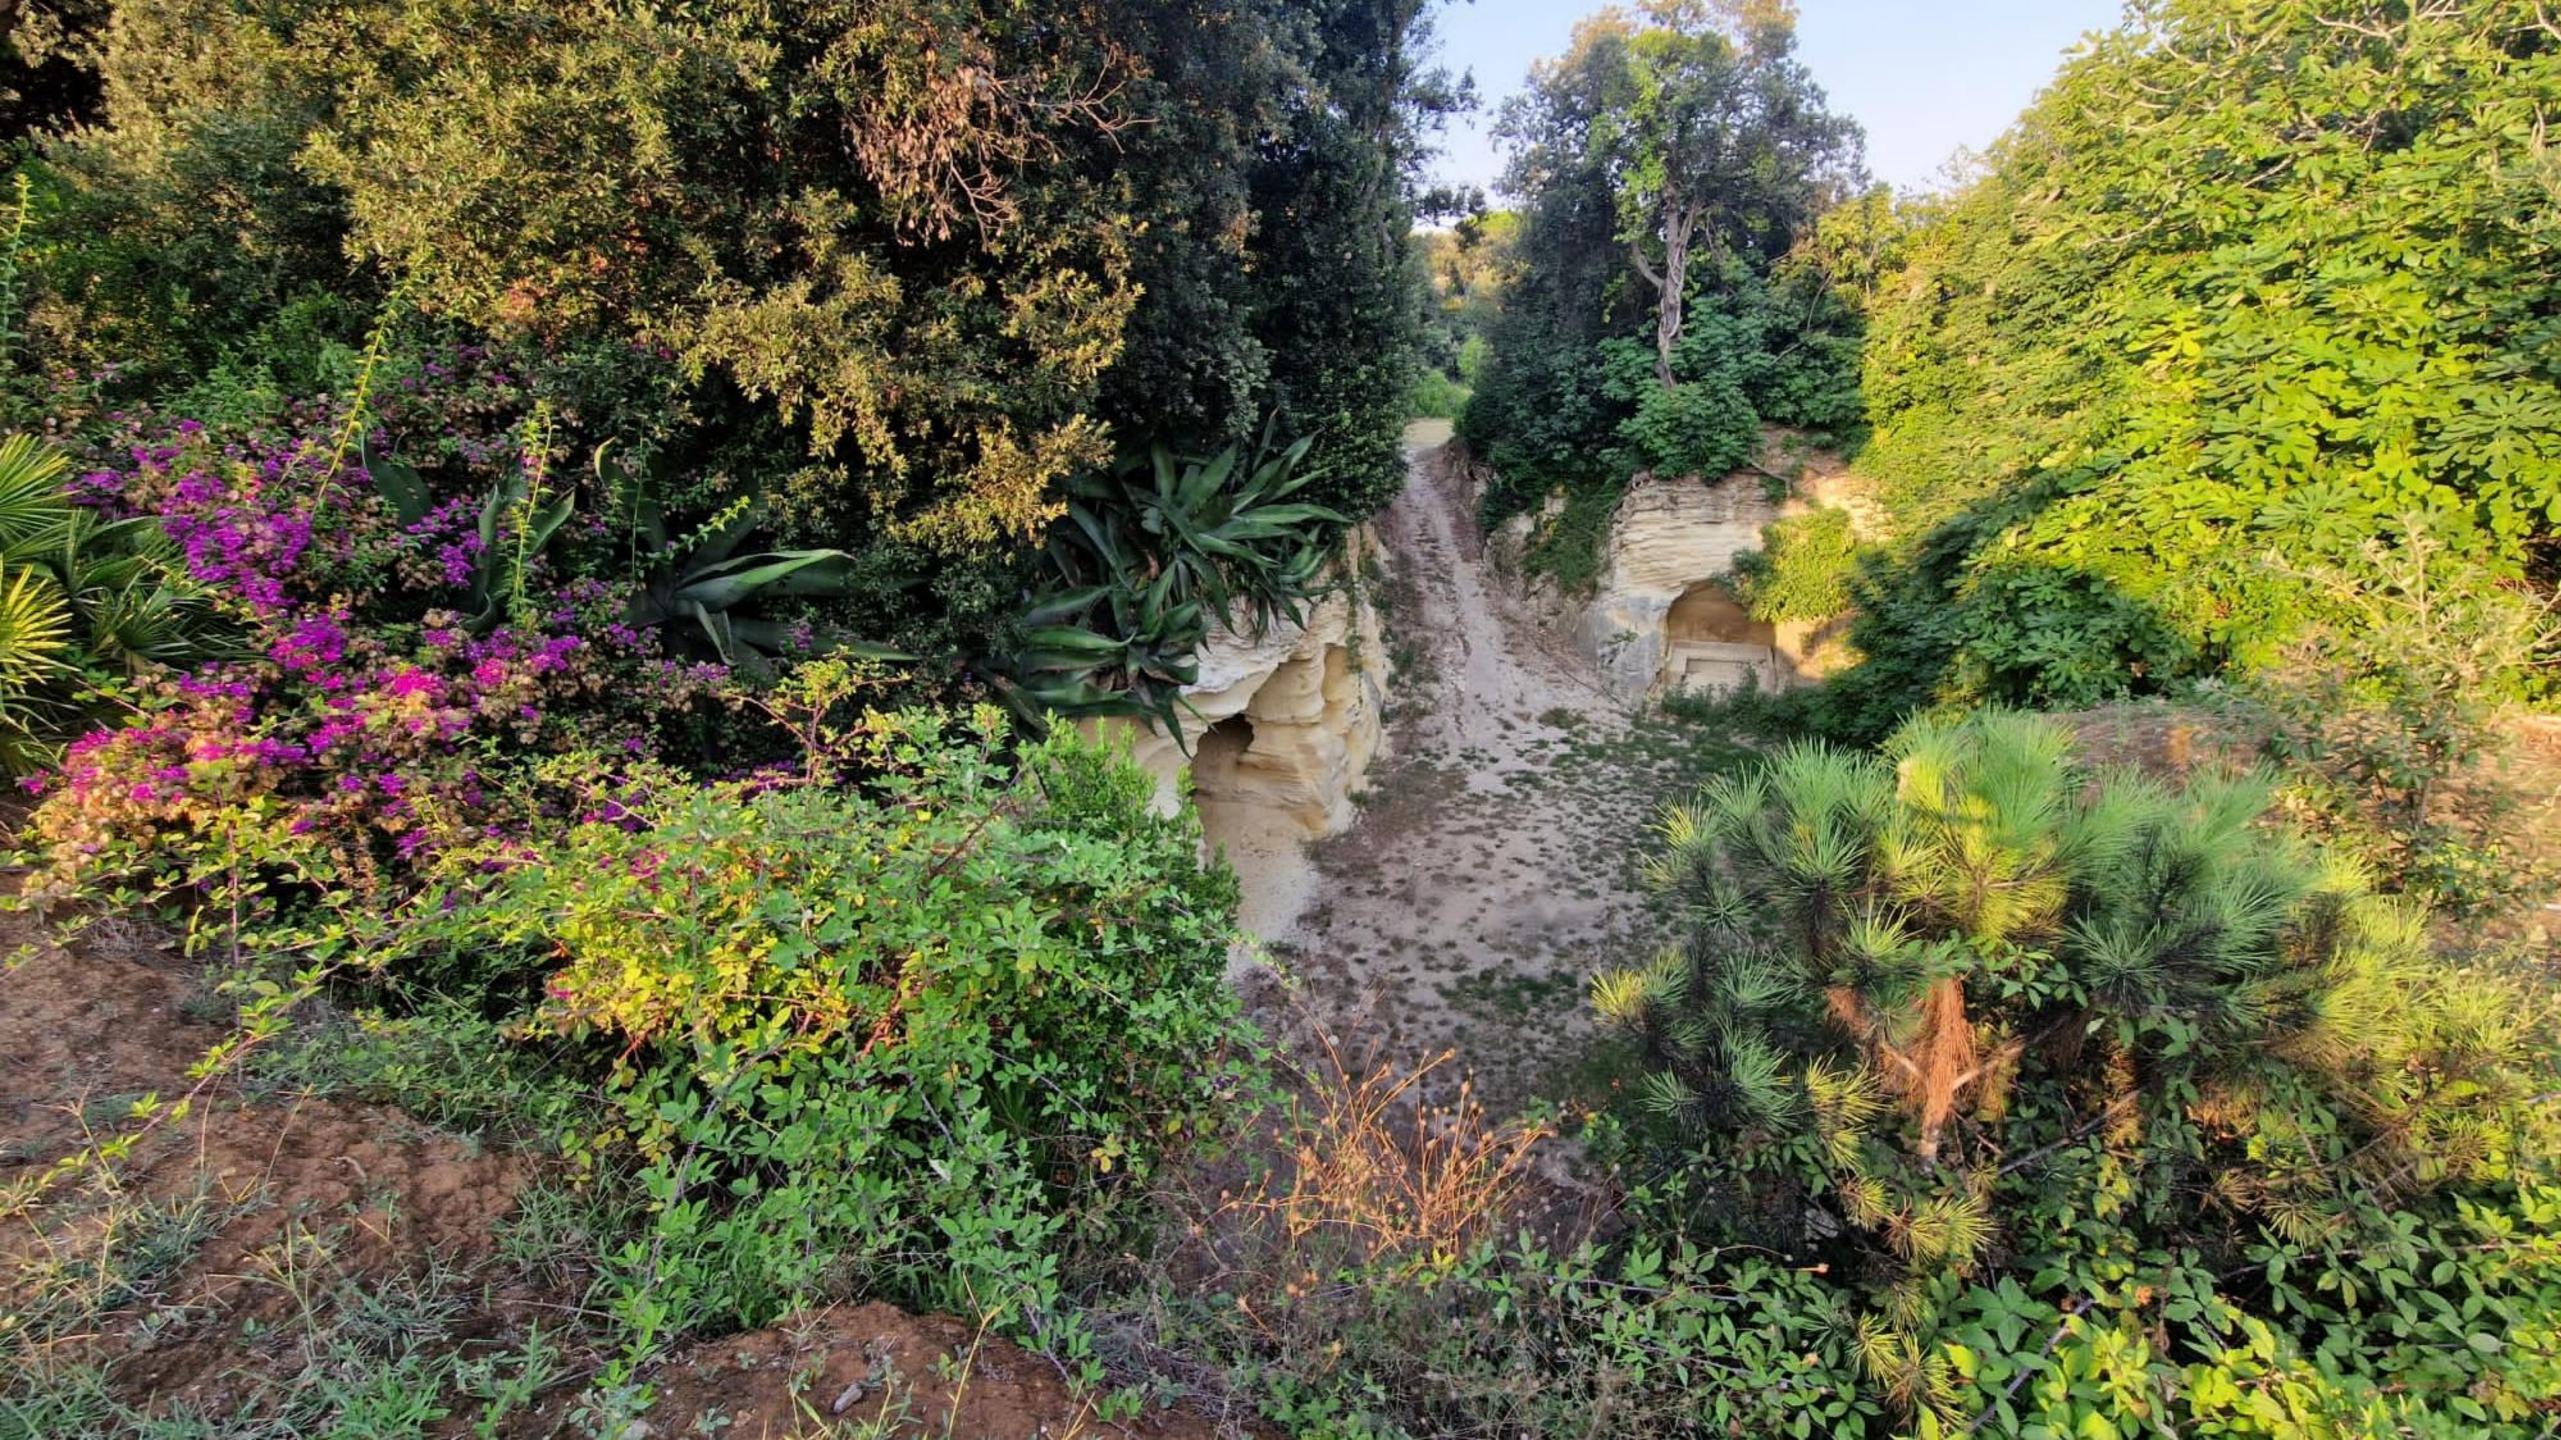

## From Archive, Landing Of U. S. Military Force During 2nd World War

Inside The Grottos Of Il Castello Borghese

**External Walls And Entrance** Of Il Castello Borghese

External Walls Of Il Castello Borghese