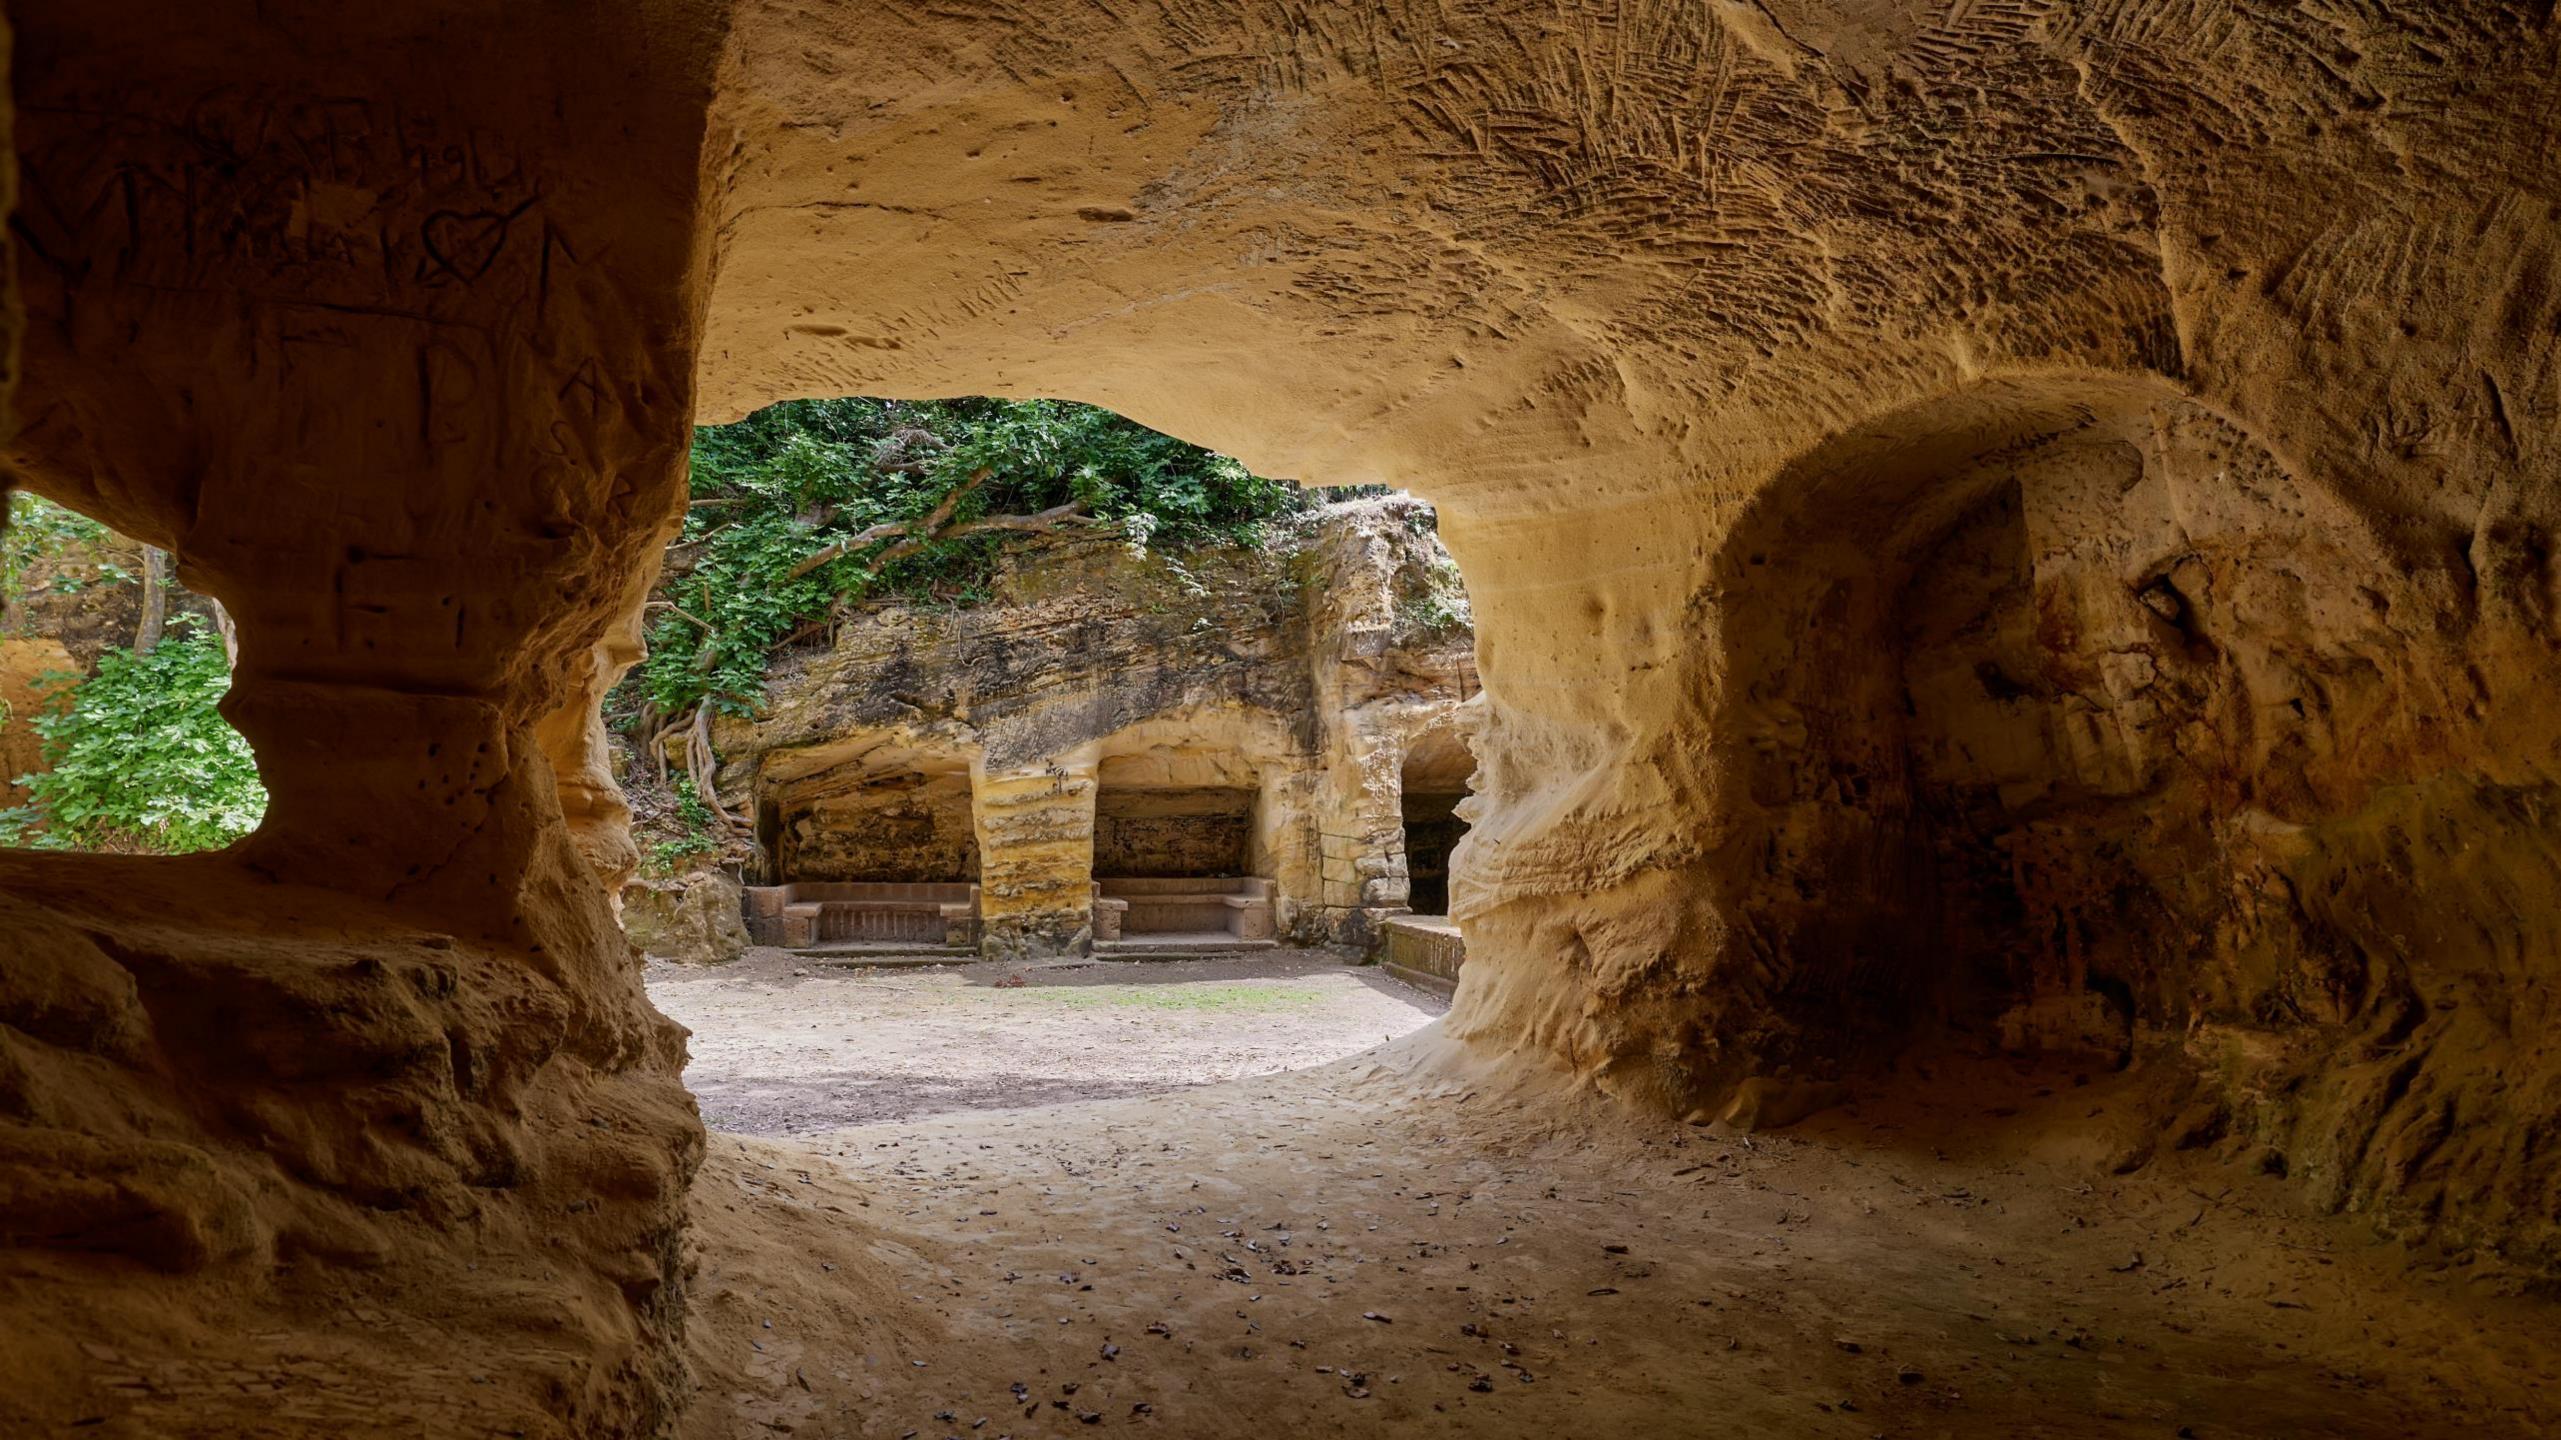

## From Archive, Landing Of U. S. Military Force During 2nd World War

Inside The Grottos Of Il Castello Borghese

**External Walls And Entrance** Of Il Castello Borghese

External Walls Of Il Castello Borghese