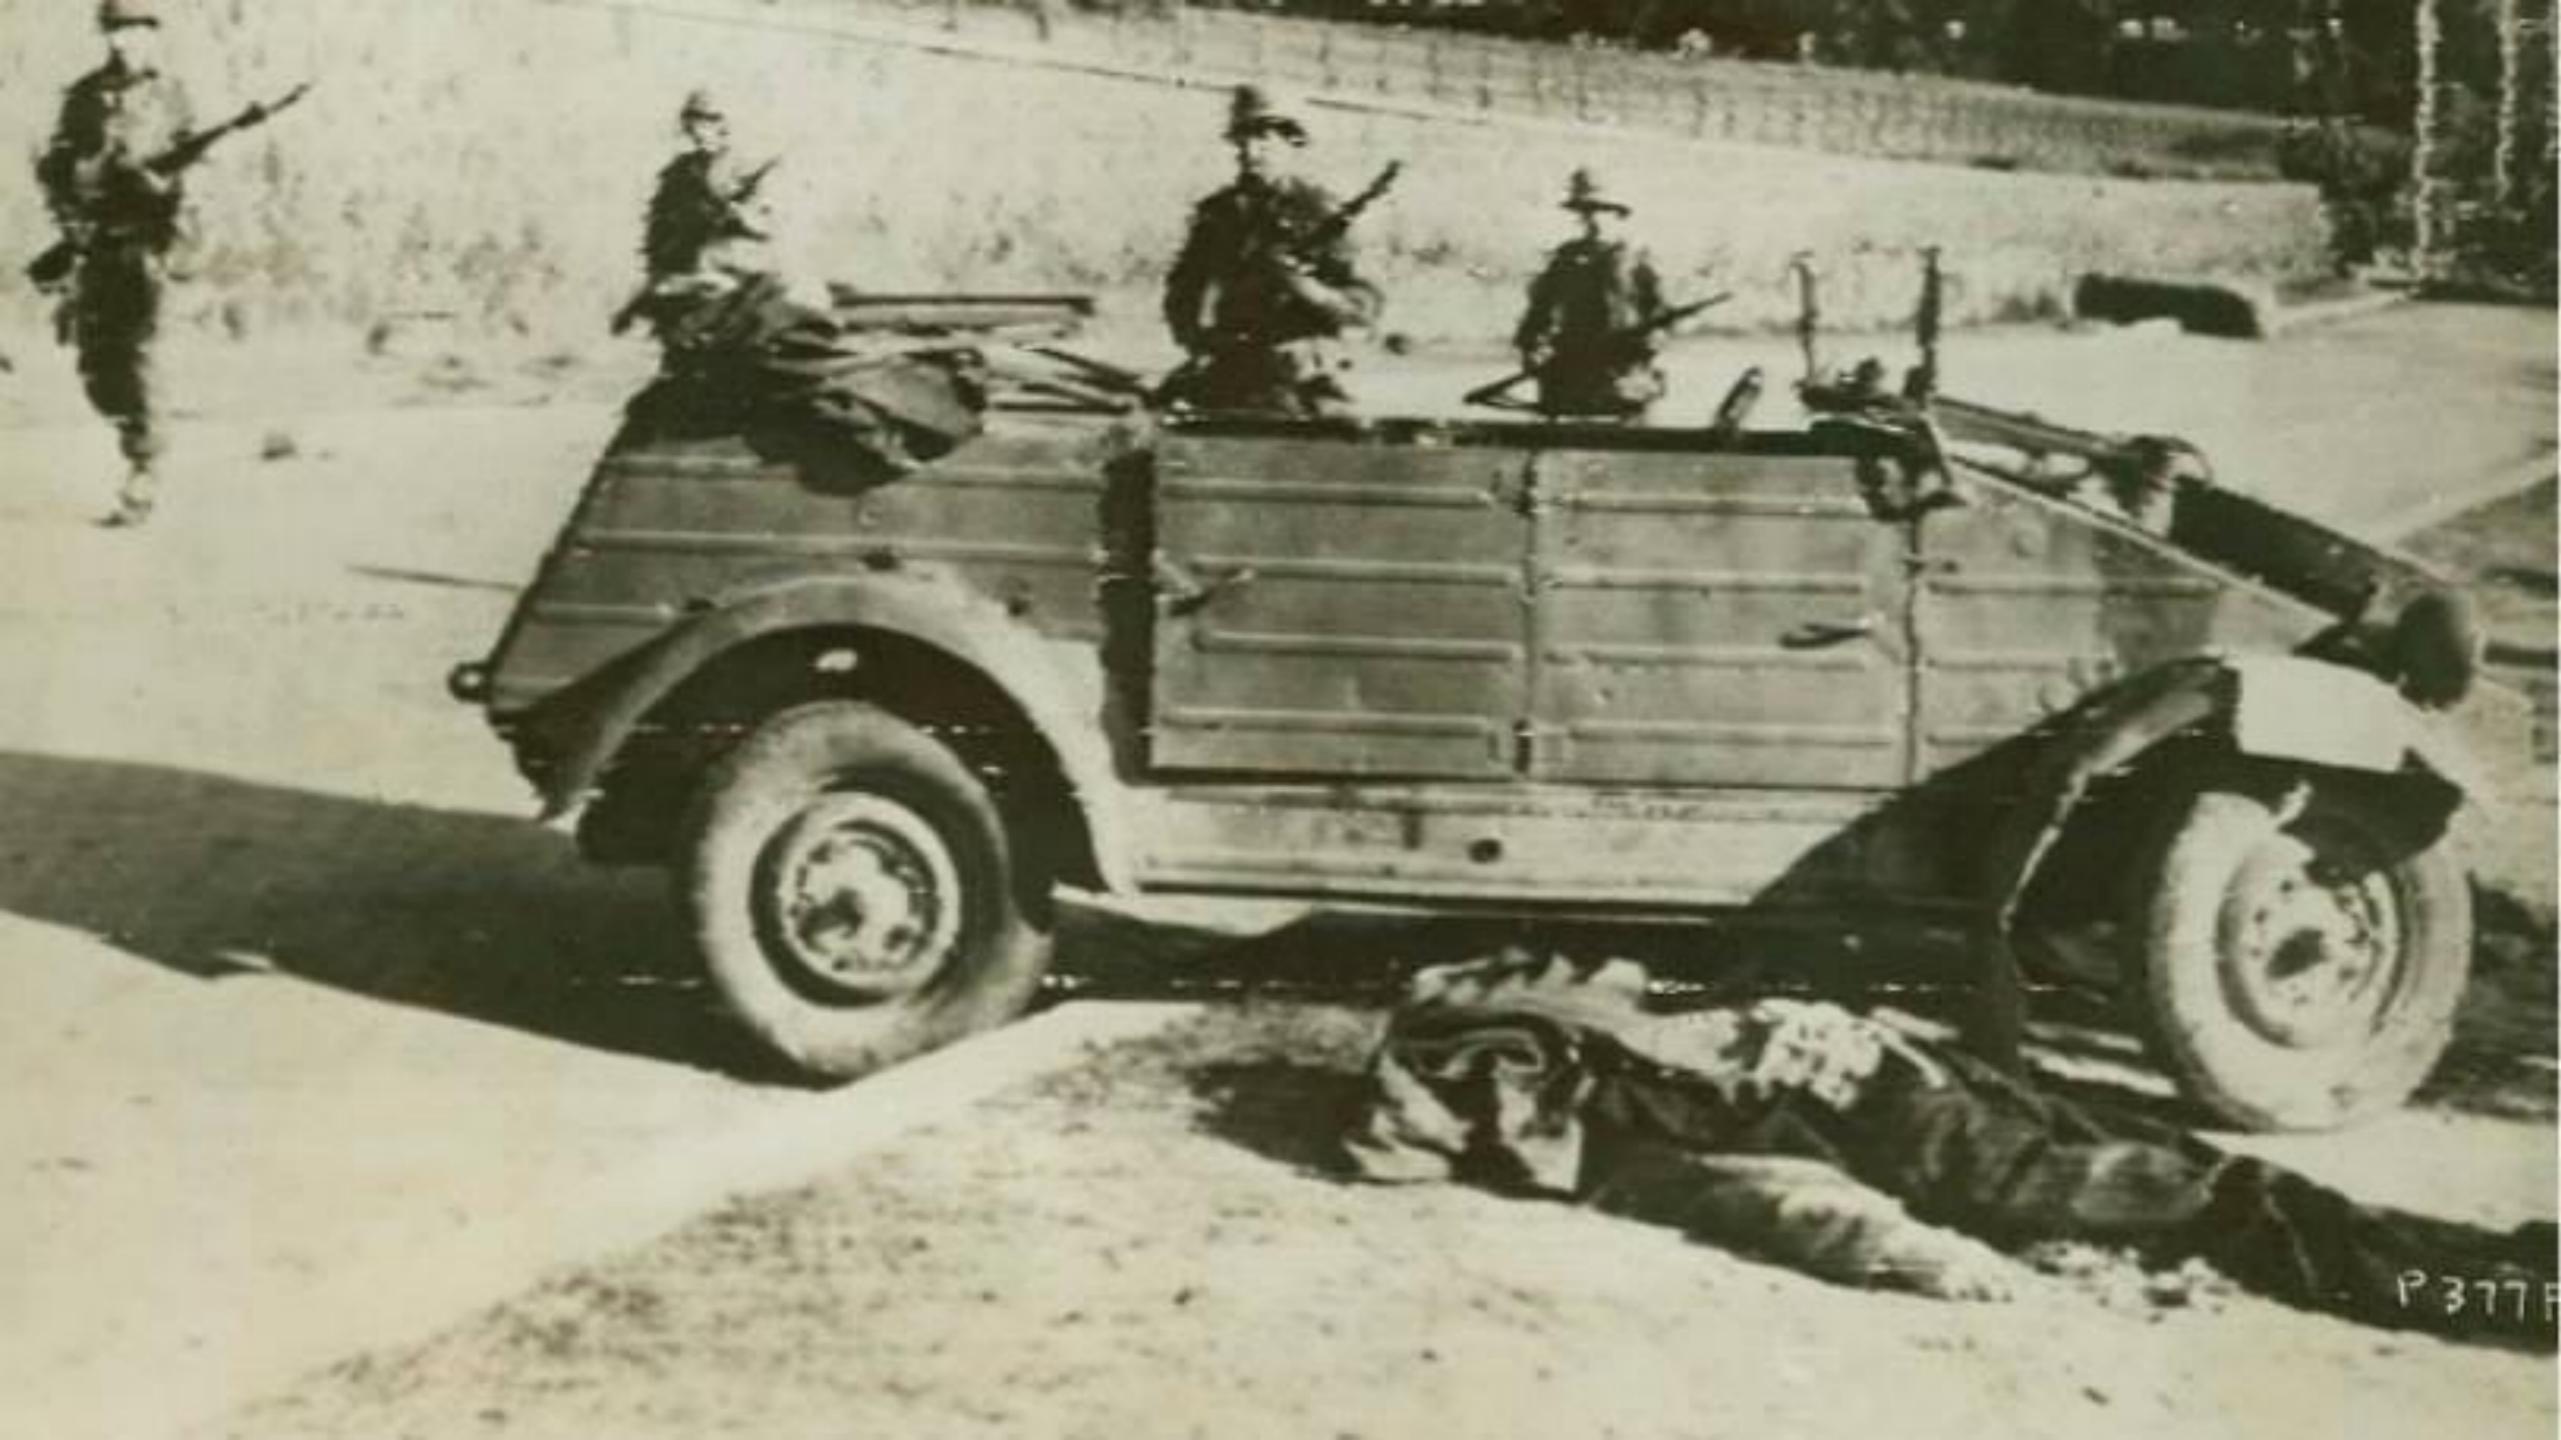

## From Archive, Landing Of U. S. Military Force During 2nd World War

Inside The Grottos Of Il Castello Borghese

**External Walls And Entrance** Of Il Castello Borghese

External Walls Of Il Castello Borghese