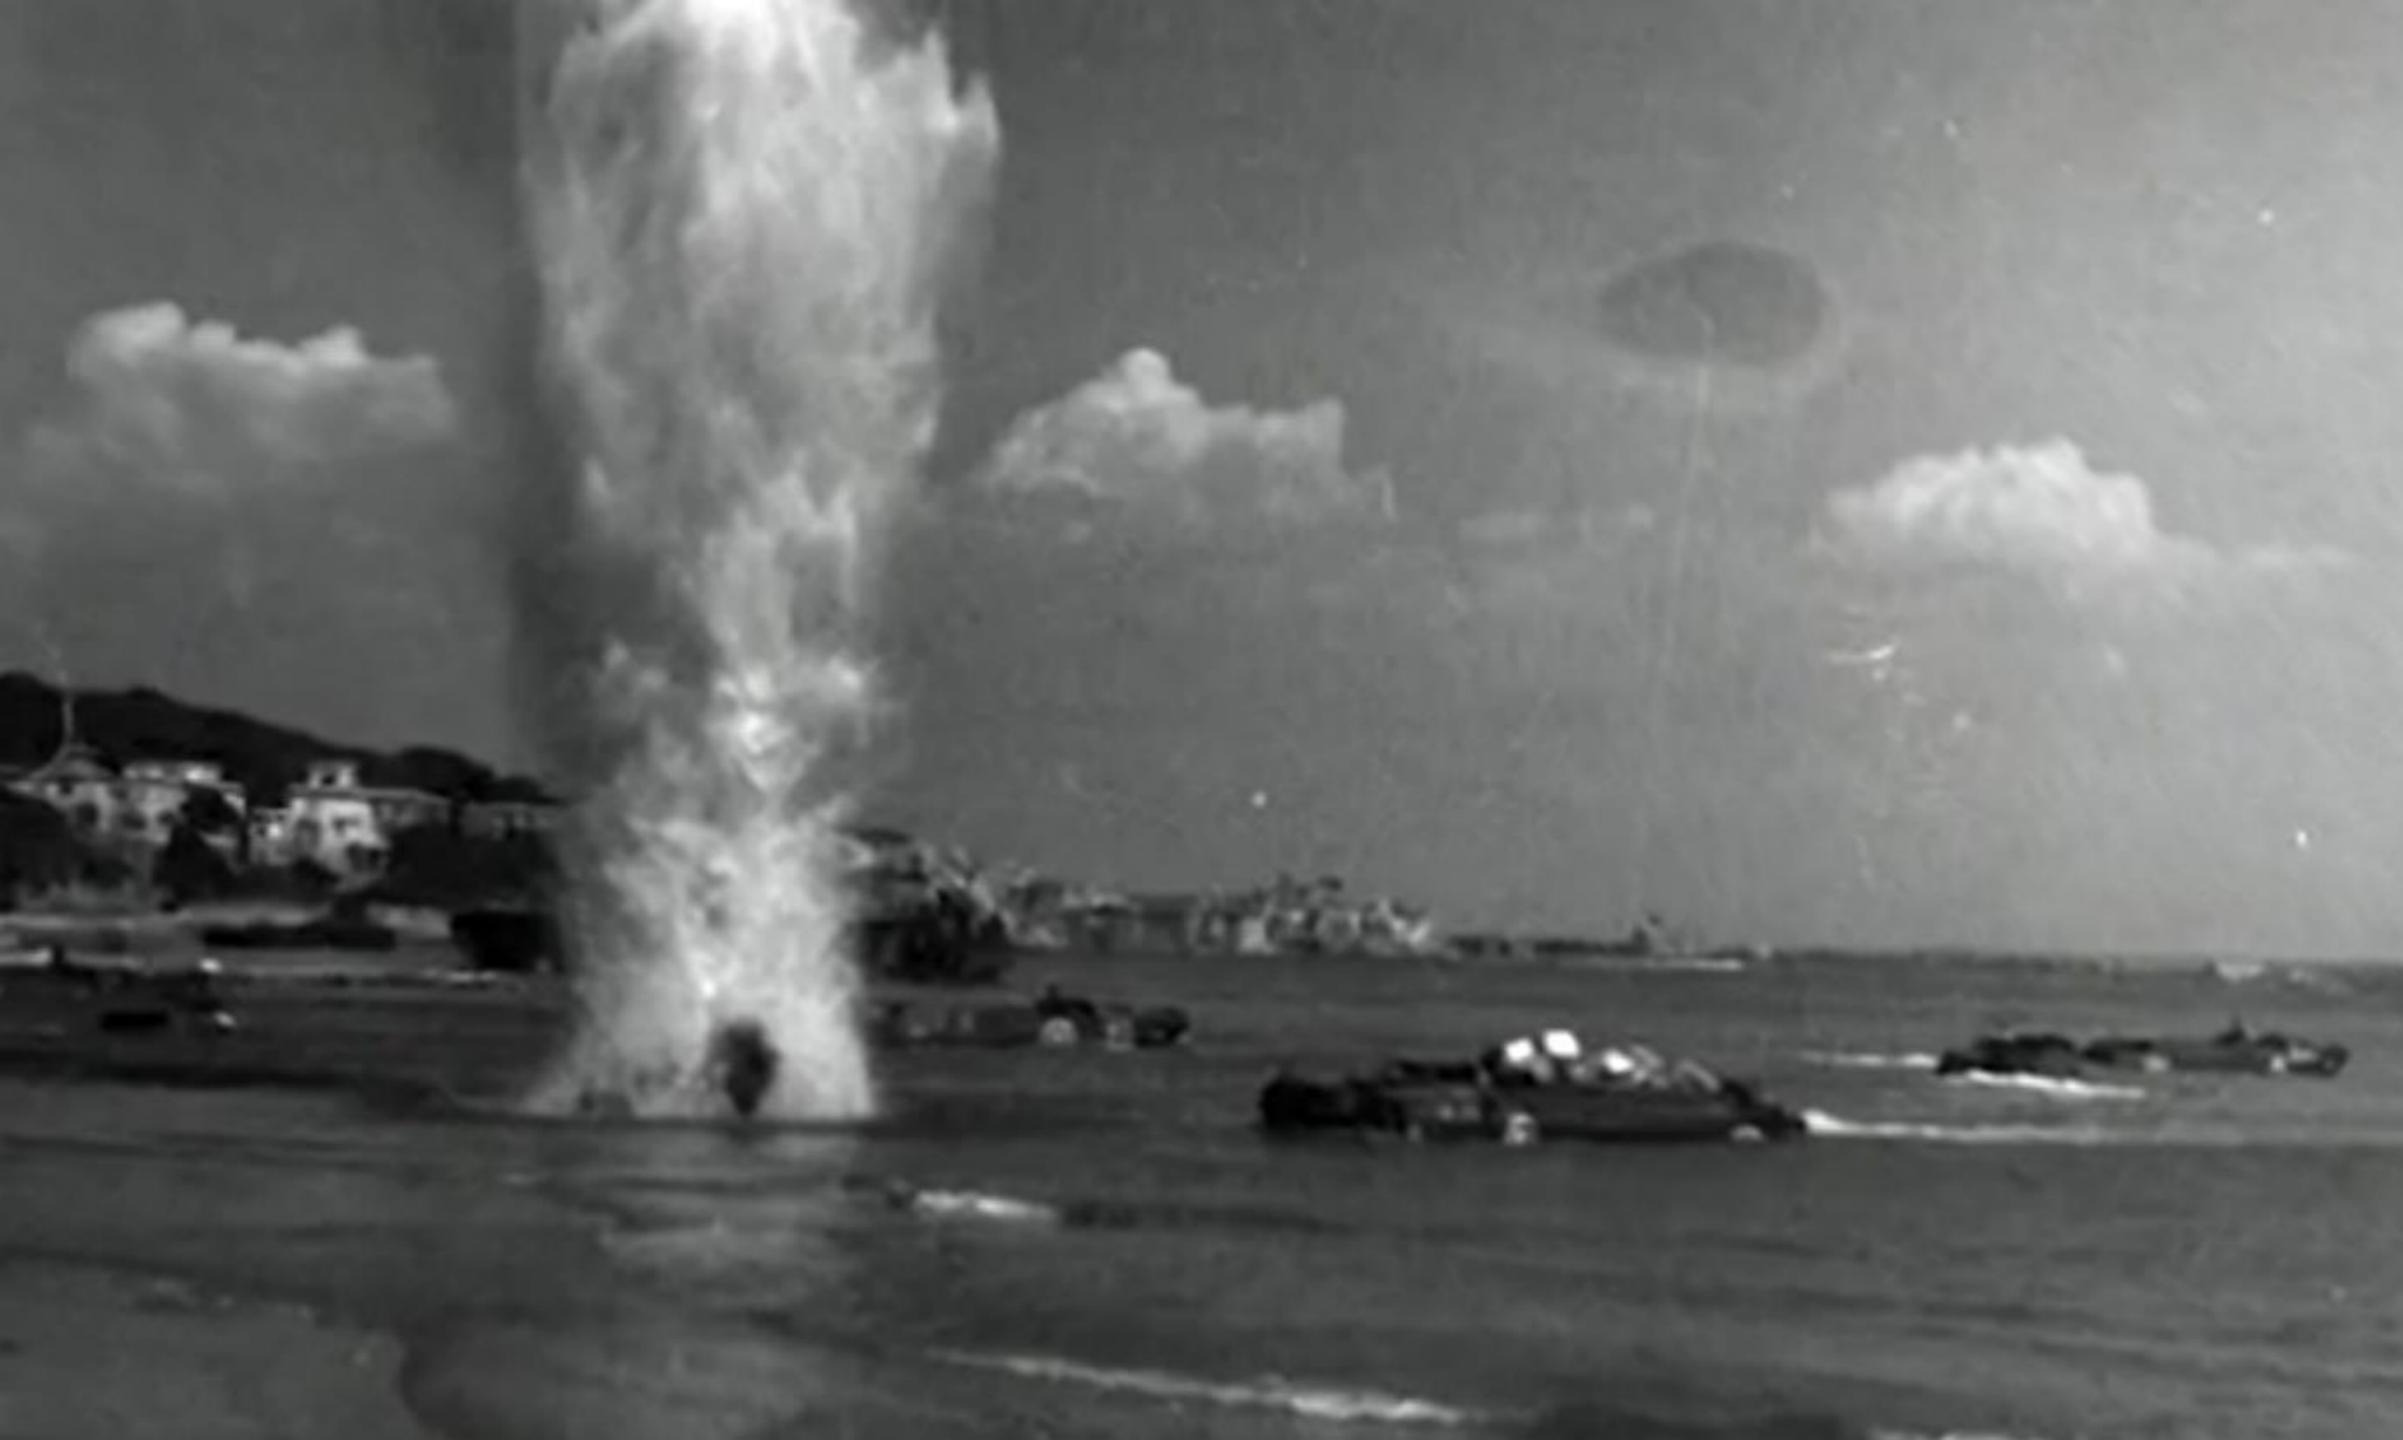

## From Archive, Landing Of U. S. Military Force During 2nd World War

Inside The Grottos Of Il Castello Borghese

**External Walls And Entrance** Of Il Castello Borghese

External Walls Of Il Castello Borghese