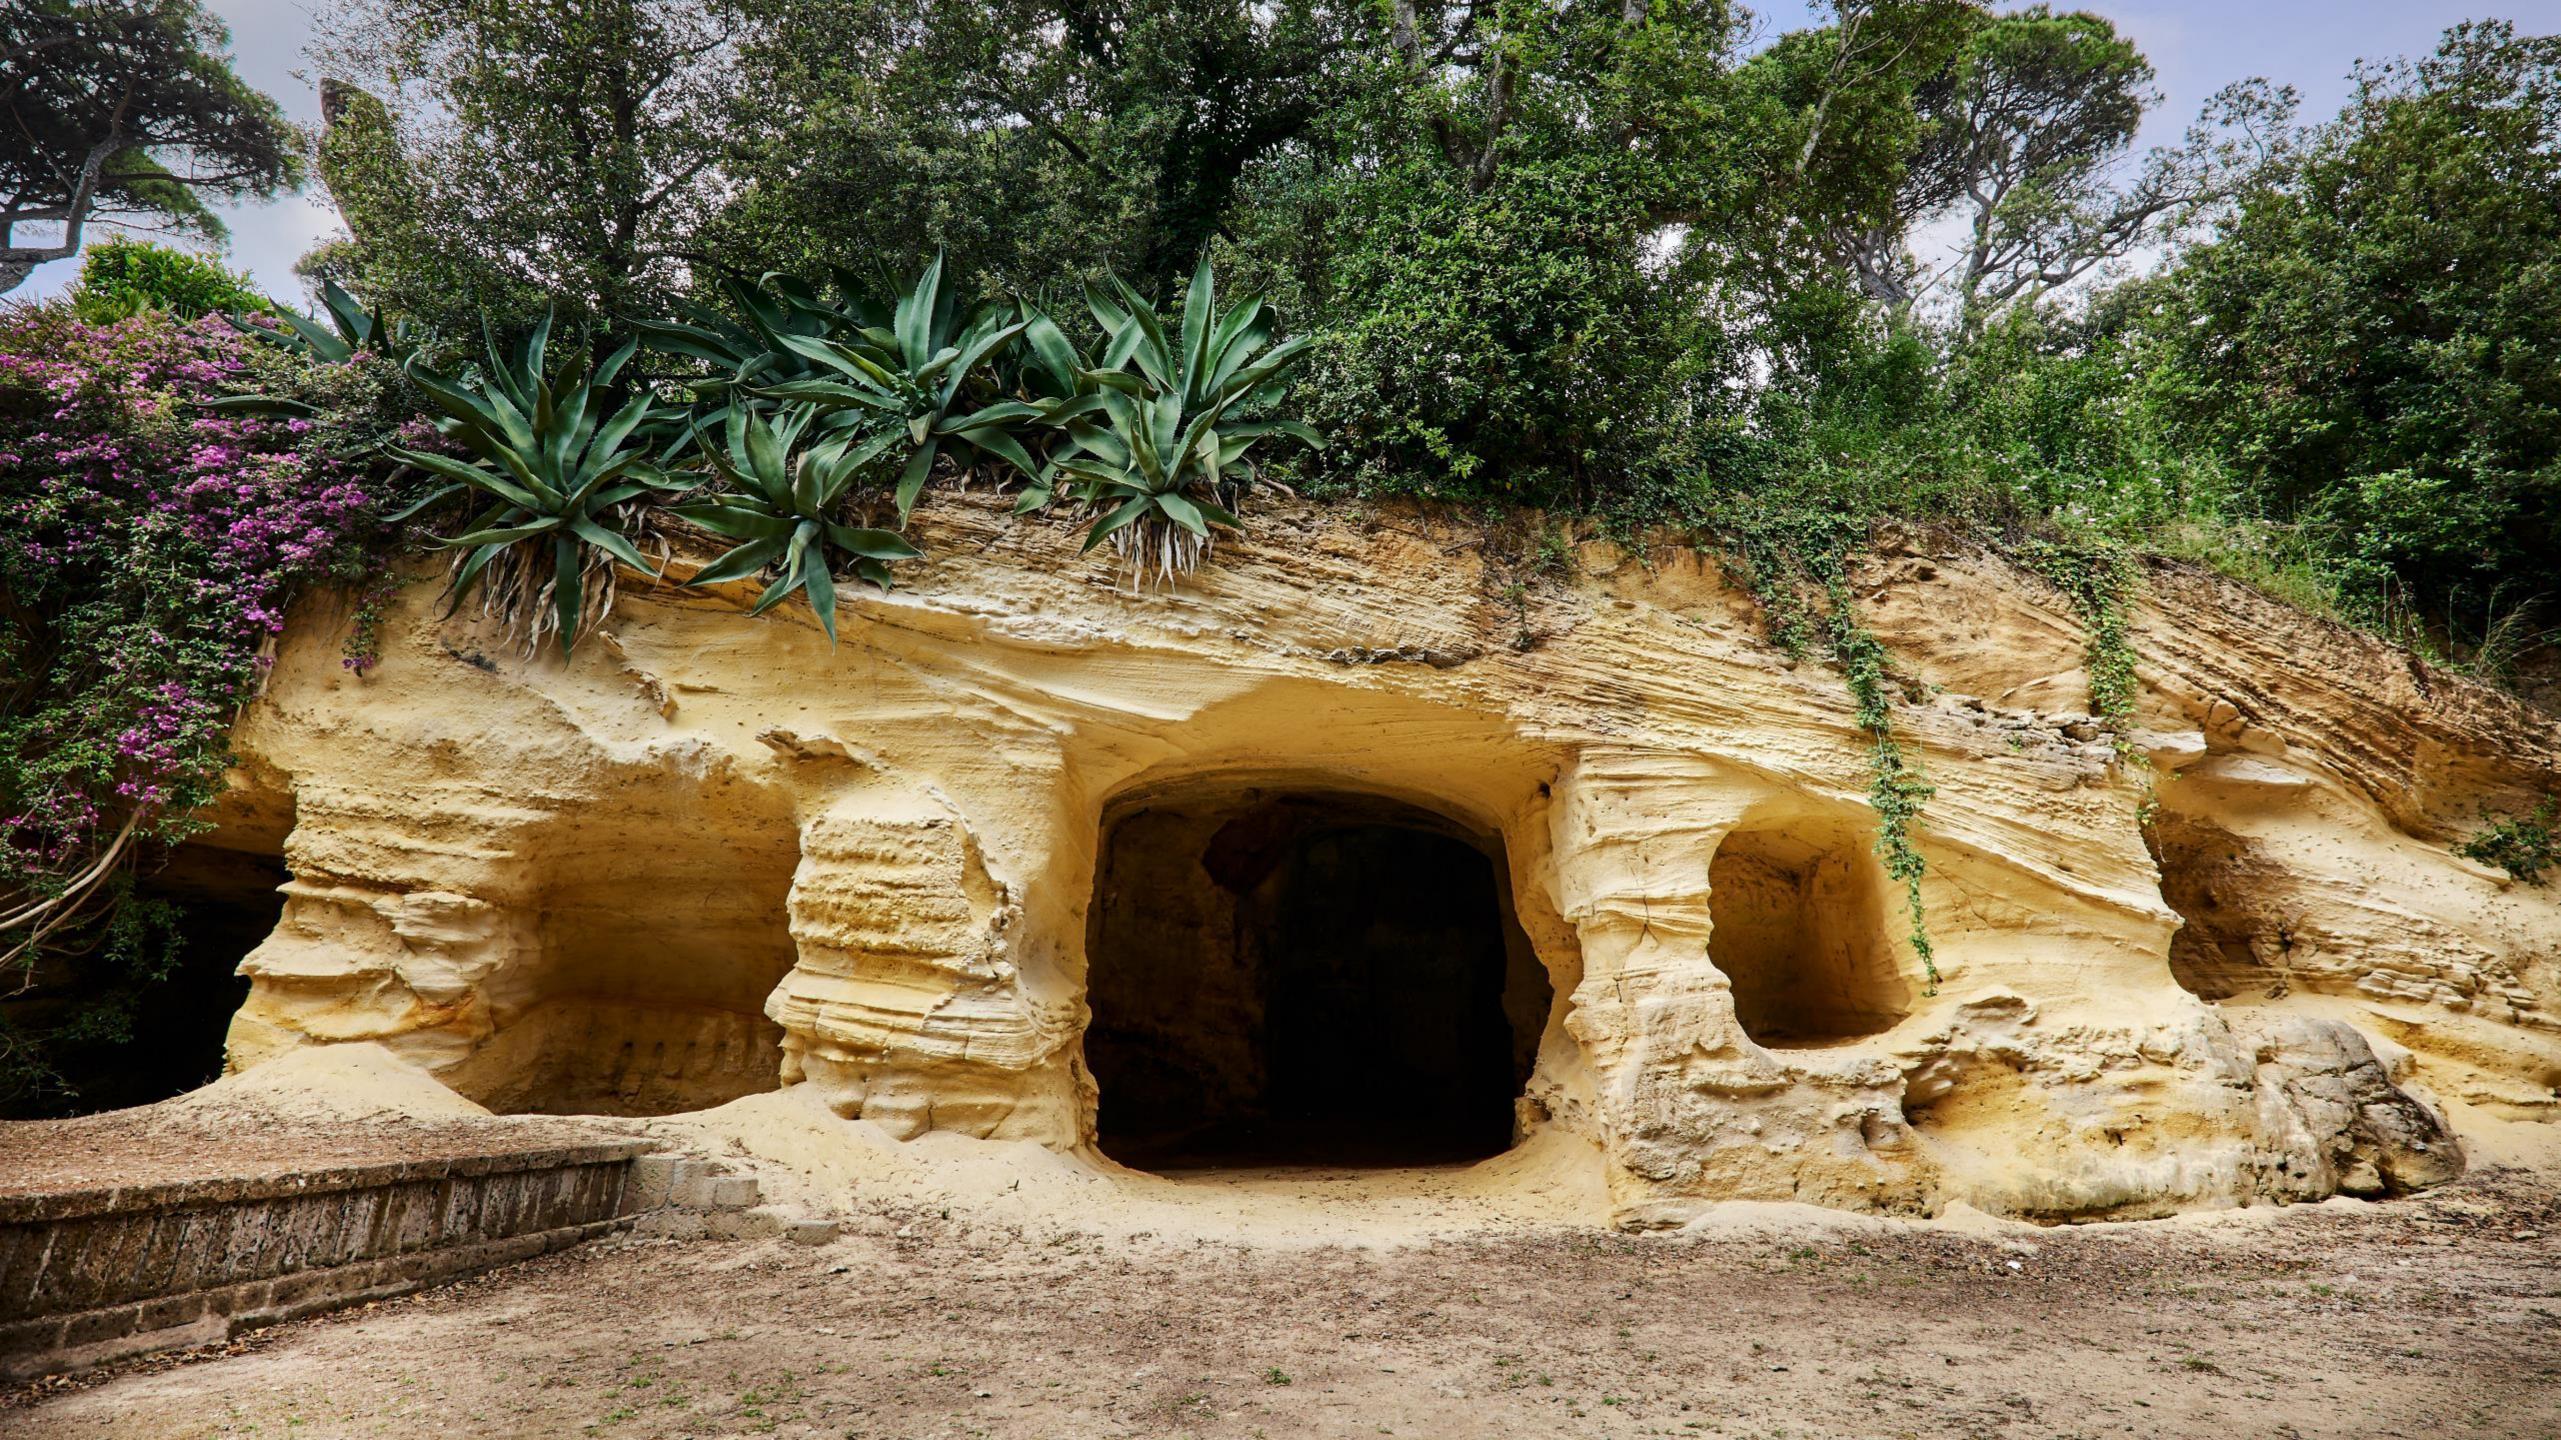

## From Archive, Landing Of U. S. Military Force During 2nd World War

Inside The Grottos Of Il Castello Borghese

**External Walls And Entrance** Of Il Castello Borghese

External Walls Of Il Castello Borghese