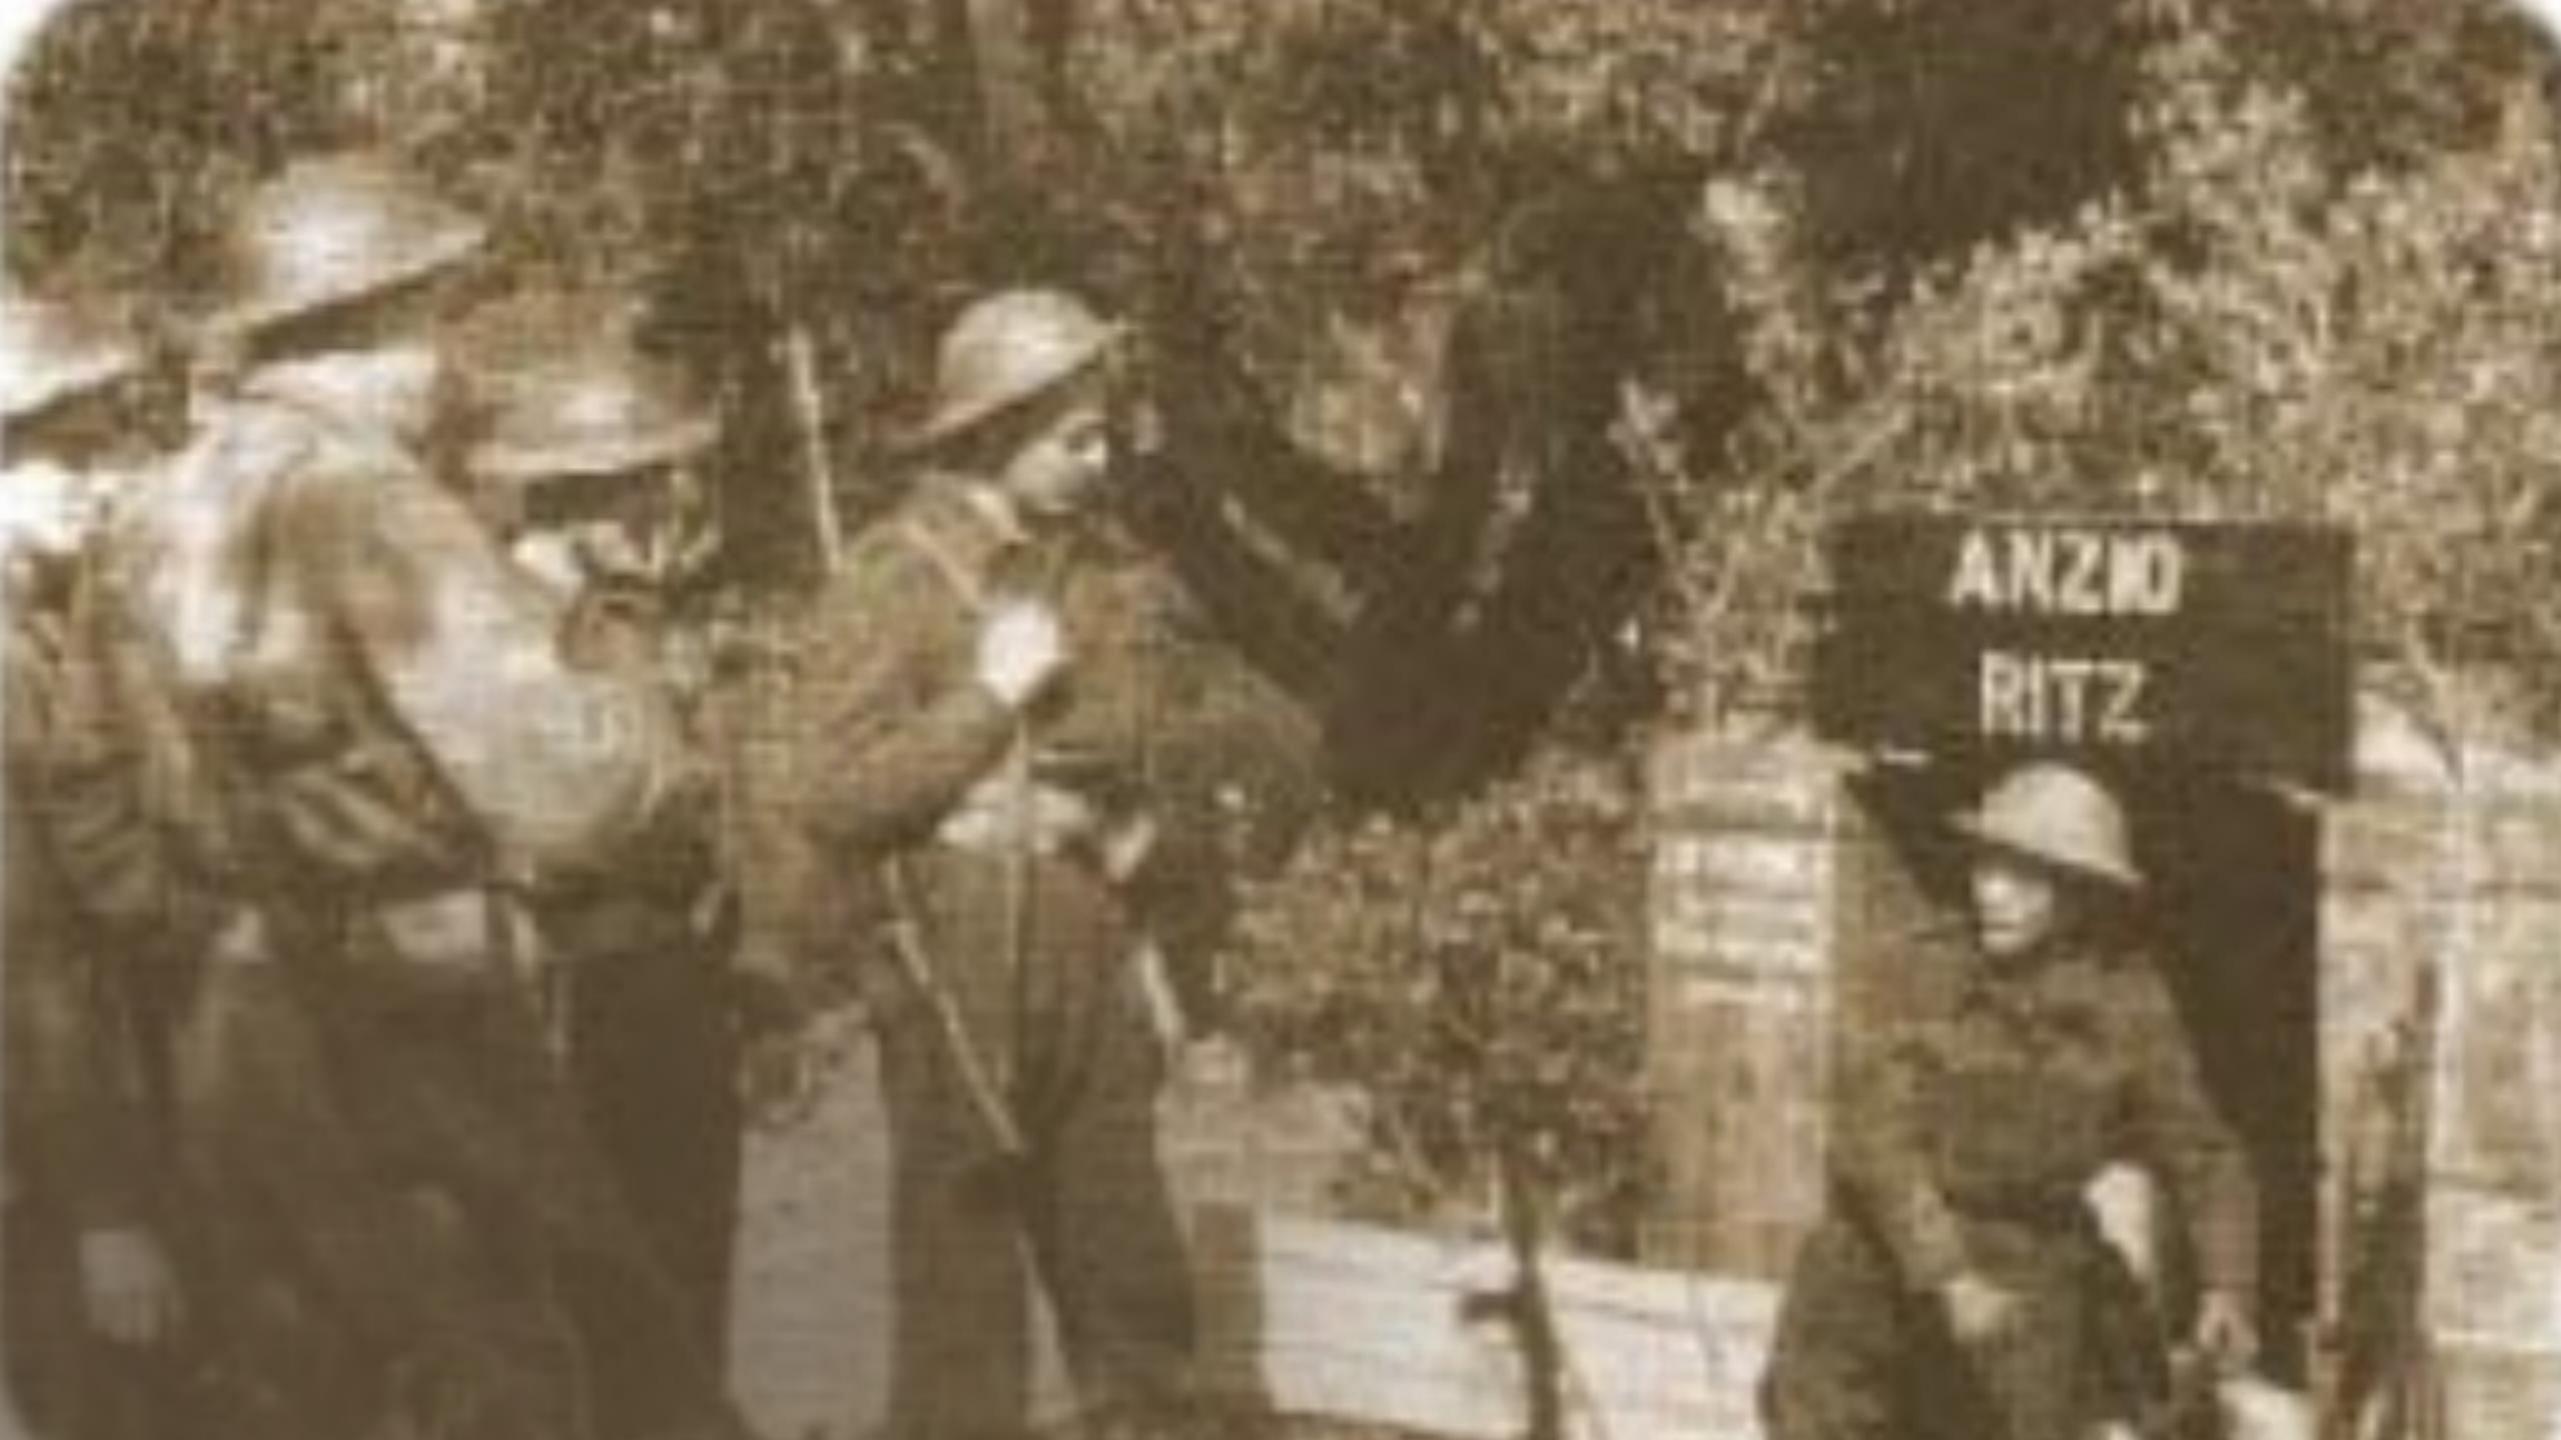

## From Archive, Landing Of U. S. Military Force During 2nd World War

Inside The Grottos Of Il Castello Borghese

**External Walls And Entrance** Of Il Castello Borghese

External Walls Of Il Castello Borghese