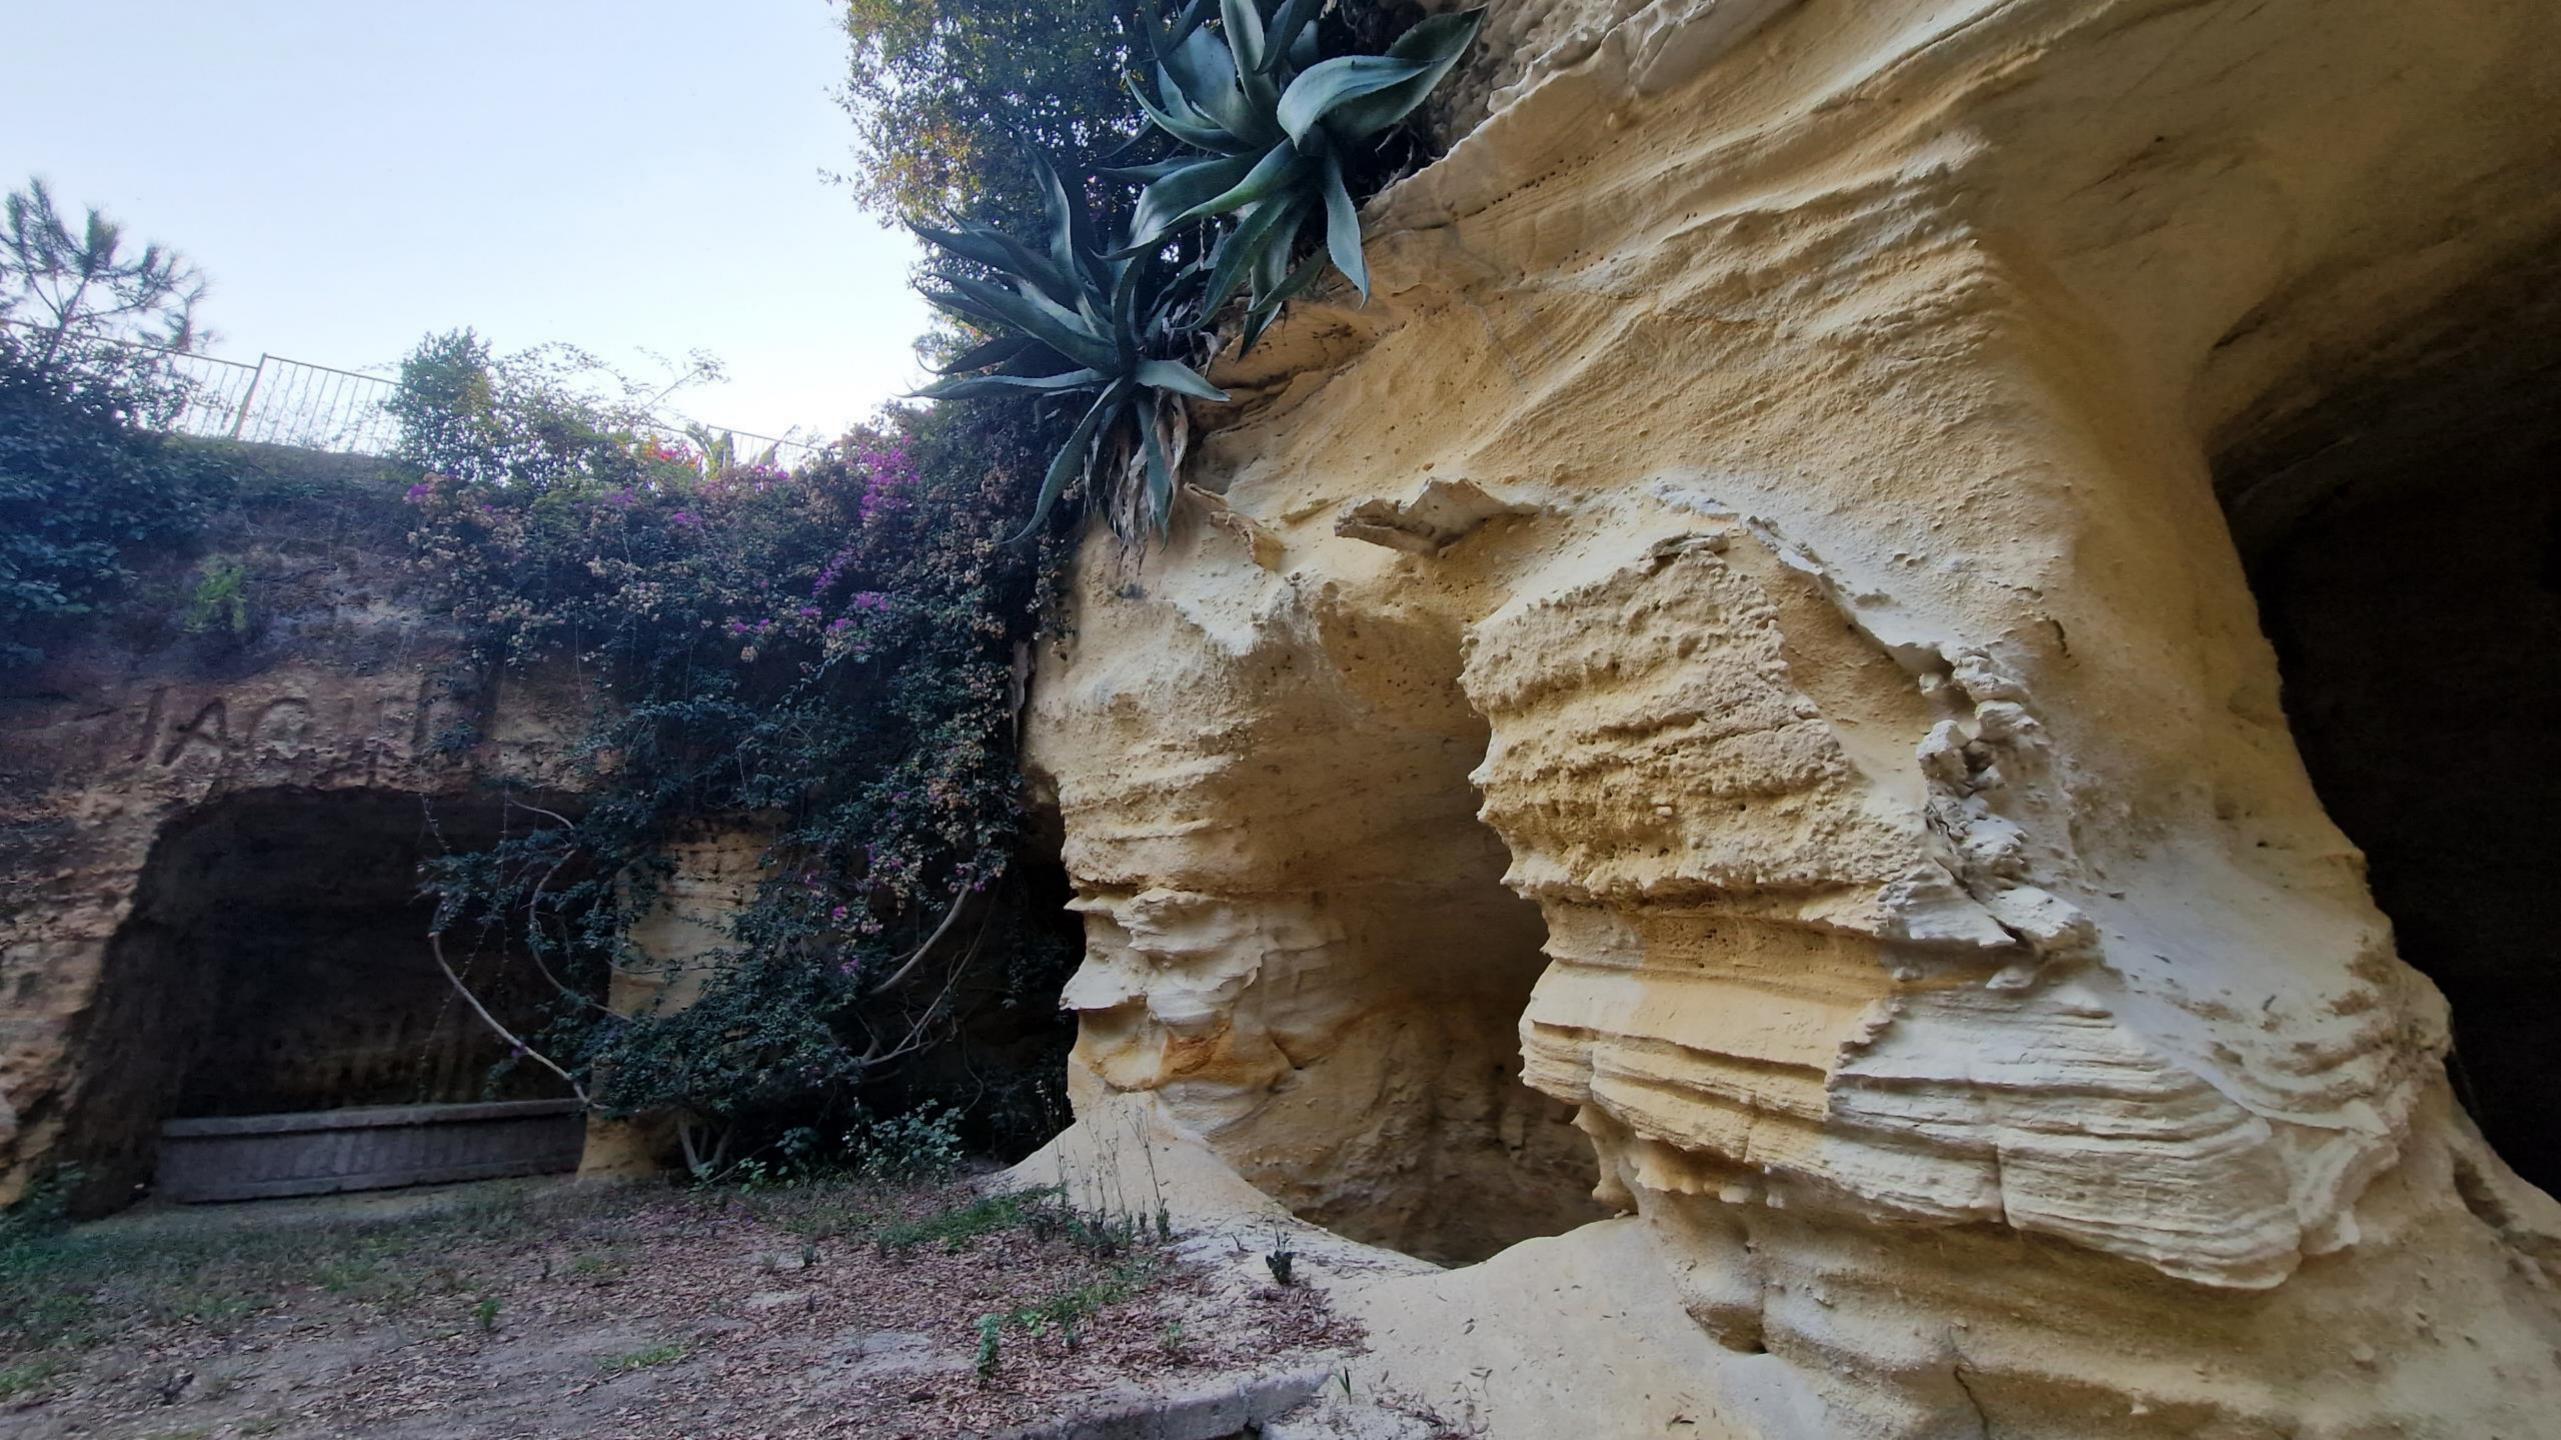

## From Archive, Landing Of U. S. Military Force During 2nd World War

Inside The Grottos Of Il Castello Borghese

**External Walls And Entrance** Of Il Castello Borghese

External Walls Of Il Castello Borghese