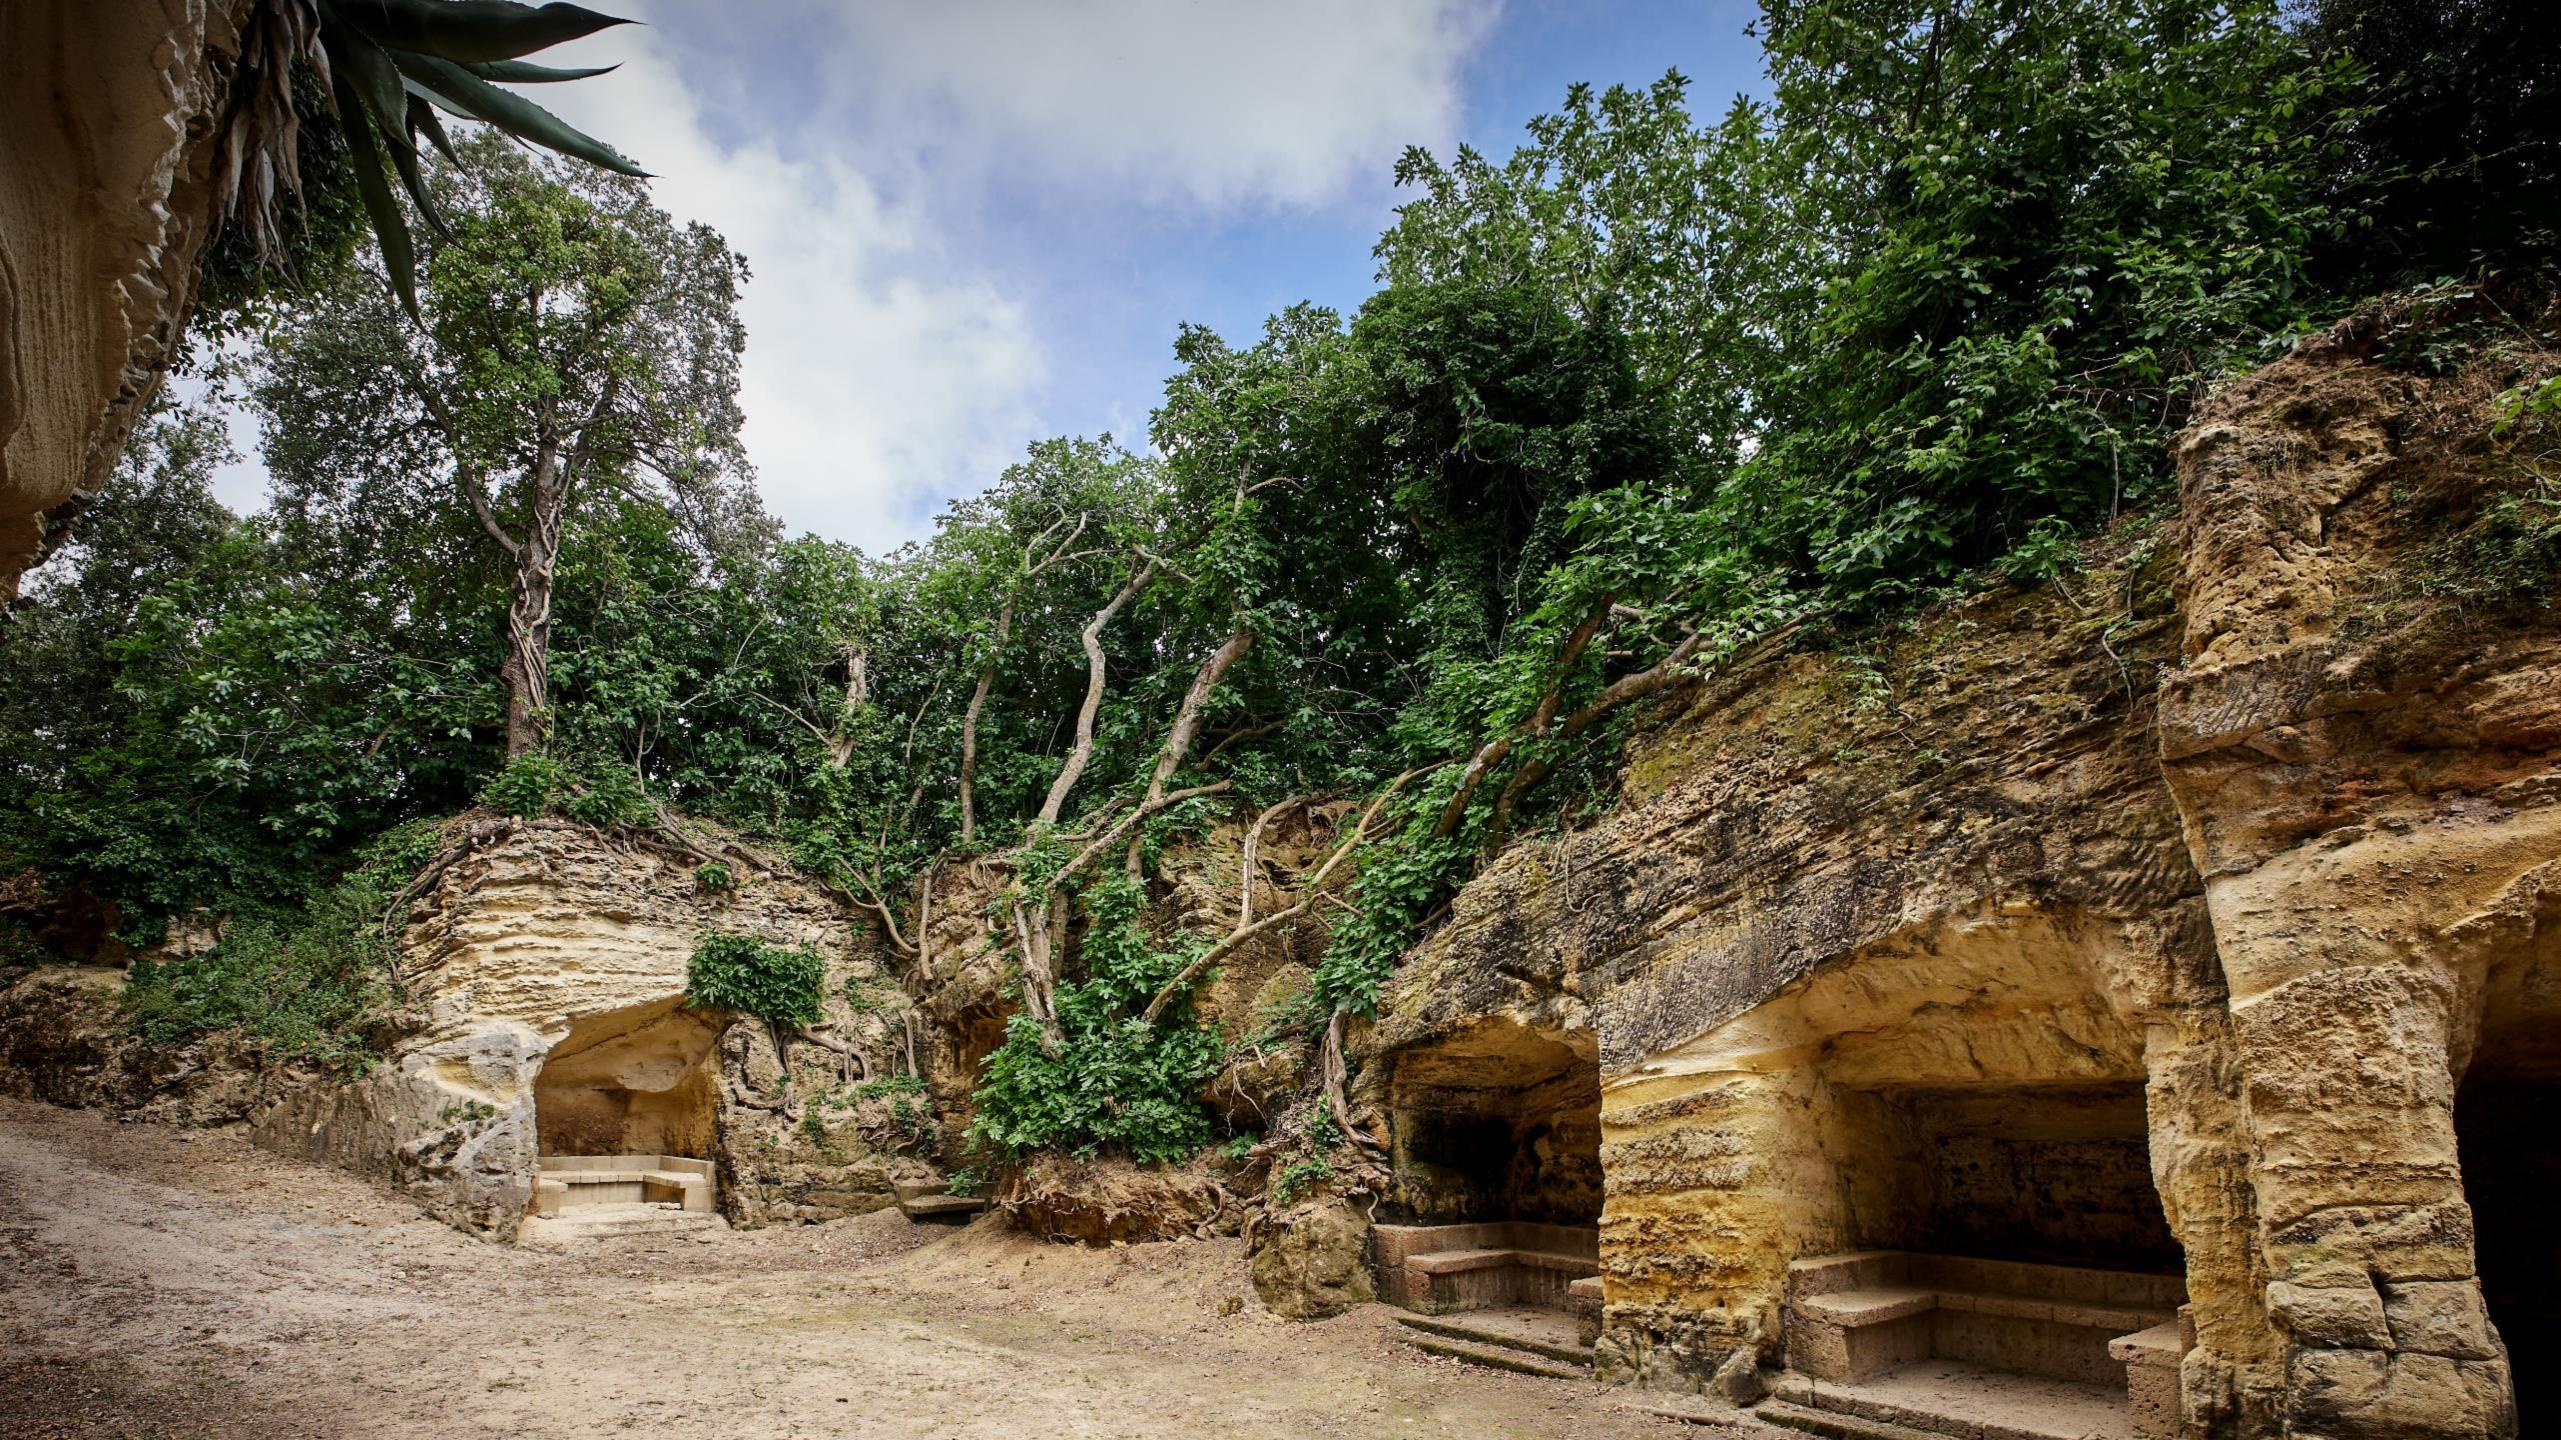

## From Archive, Landing Of U. S. Military Force During 2nd World War

Inside The Grottos Of Il Castello Borghese

**External Walls And Entrance** Of Il Castello Borghese

External Walls Of Il Castello Borghese