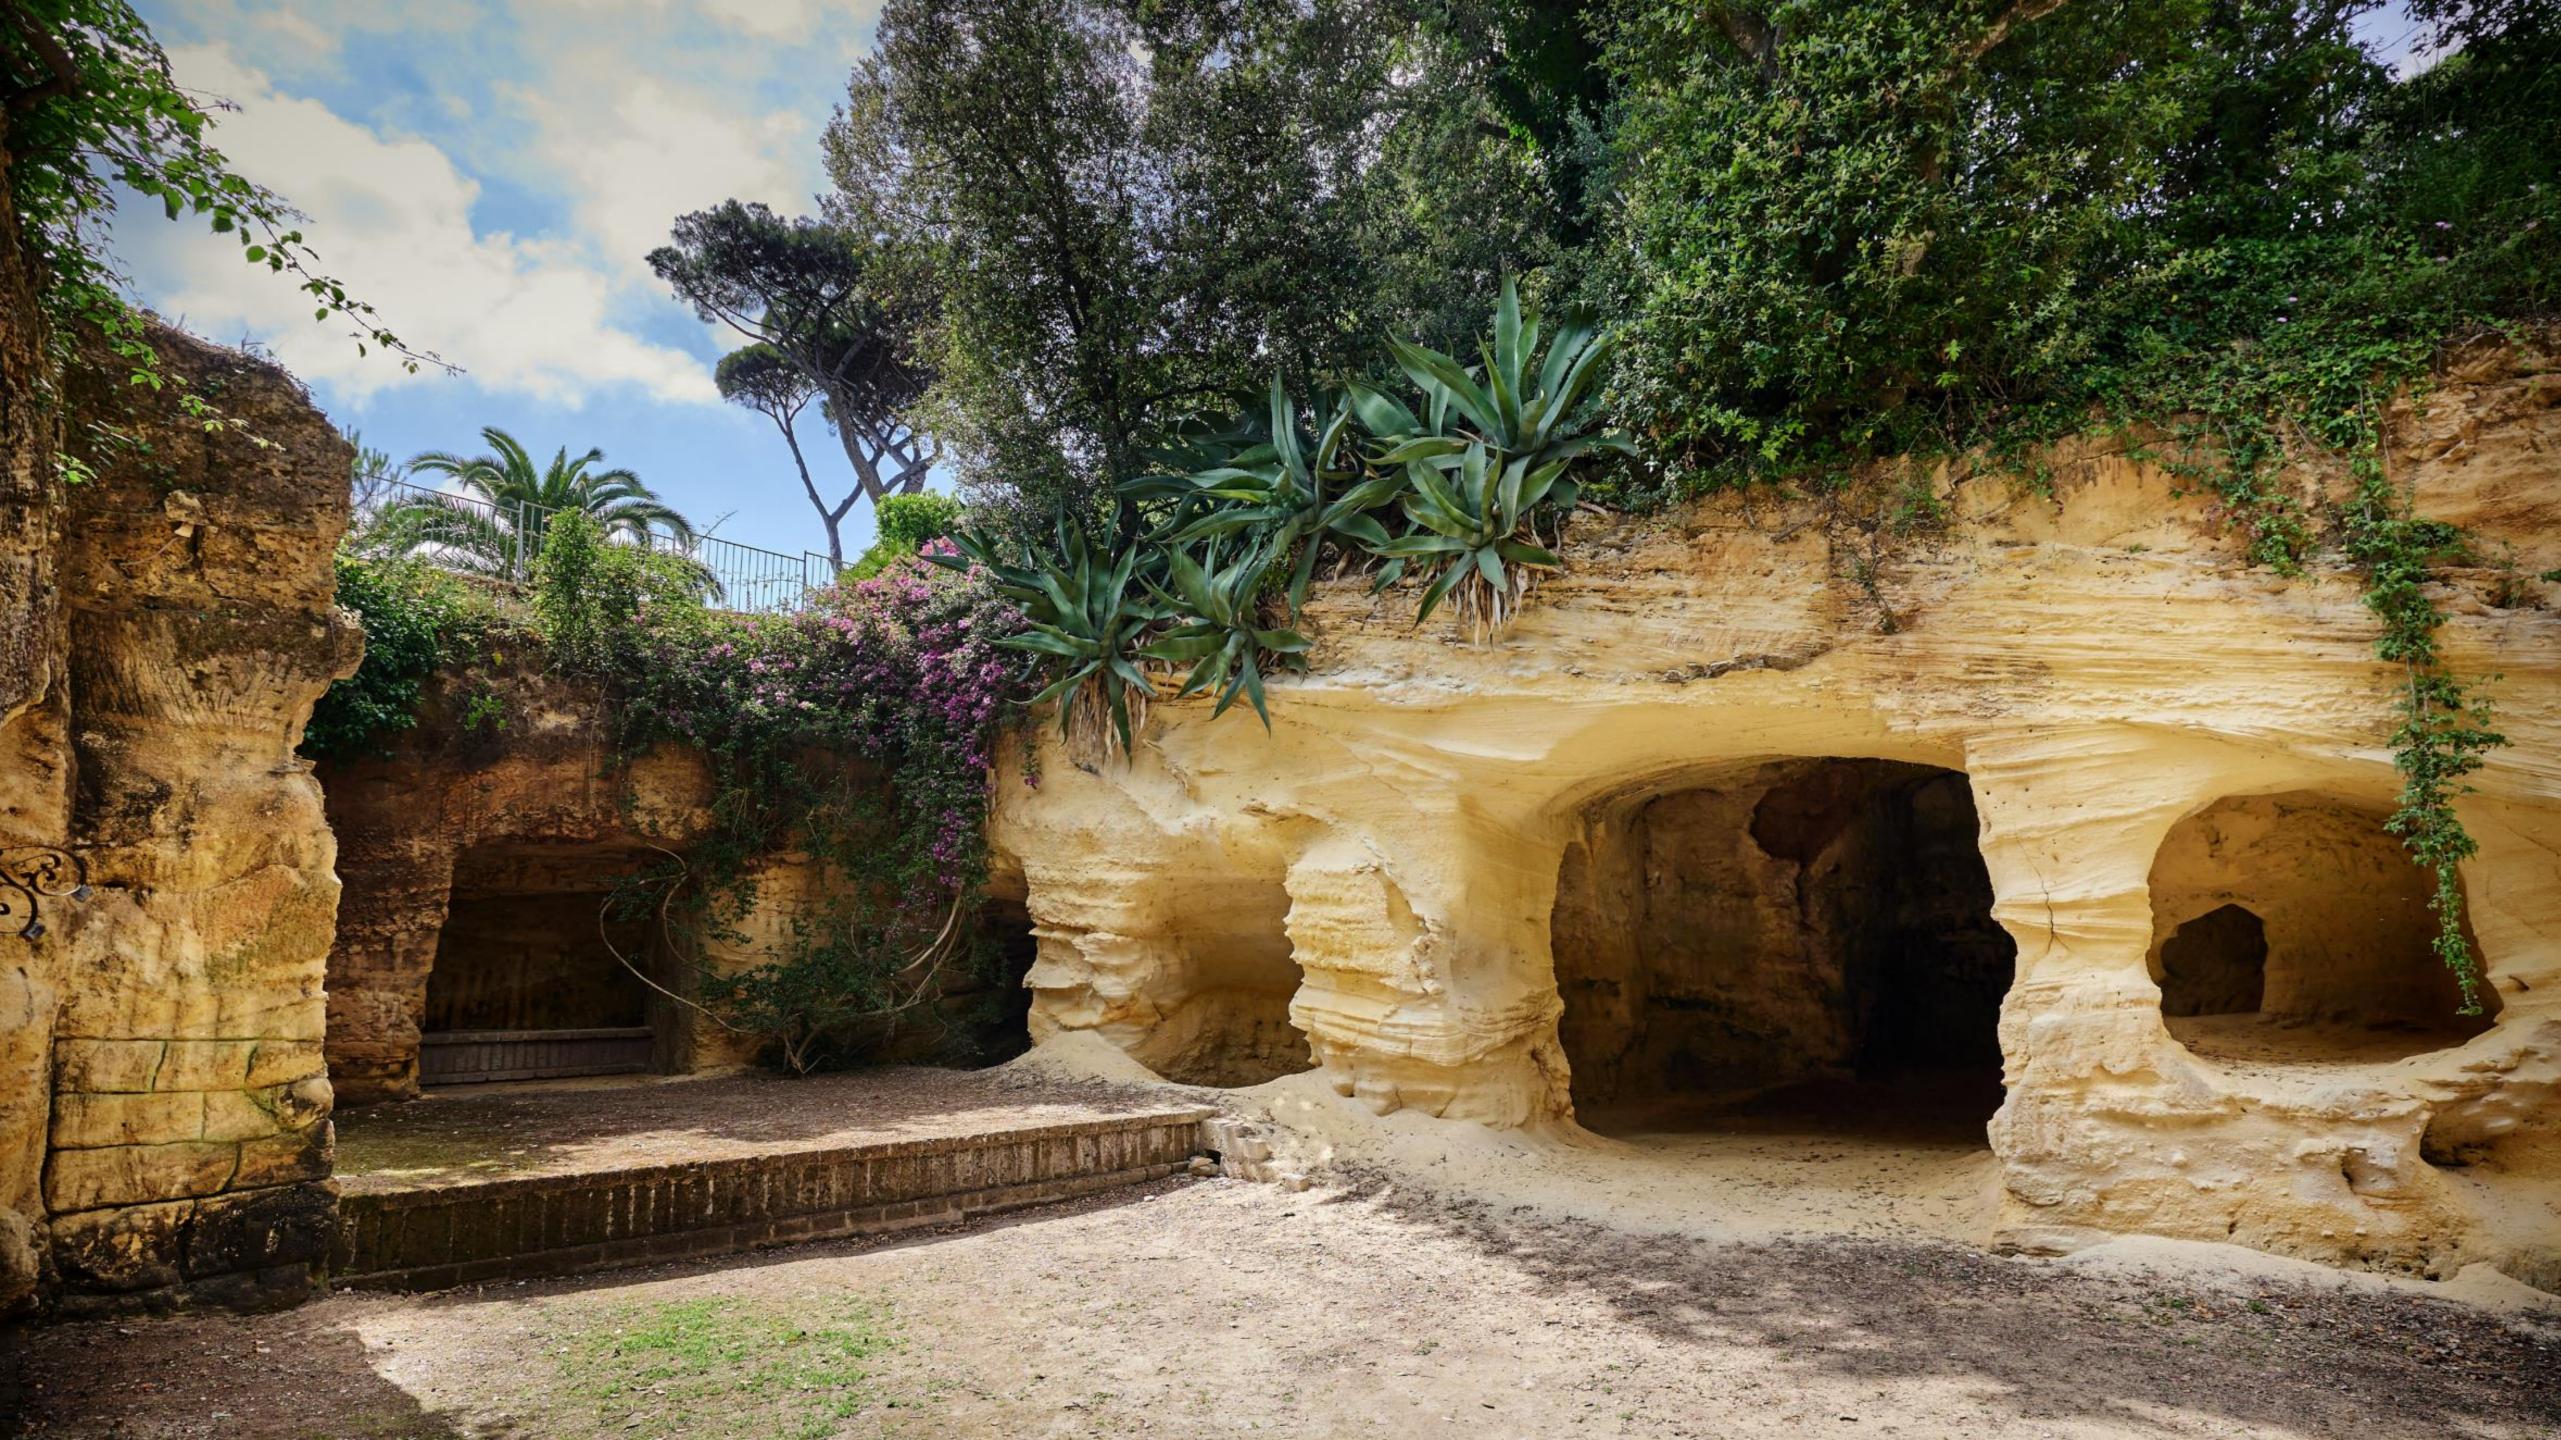

## From Archive, Landing Of U. S. Military Force During 2nd World War

Inside The Grottos Of Il Castello Borghese

**External Walls And Entrance** Of Il Castello Borghese

External Walls Of Il Castello Borghese