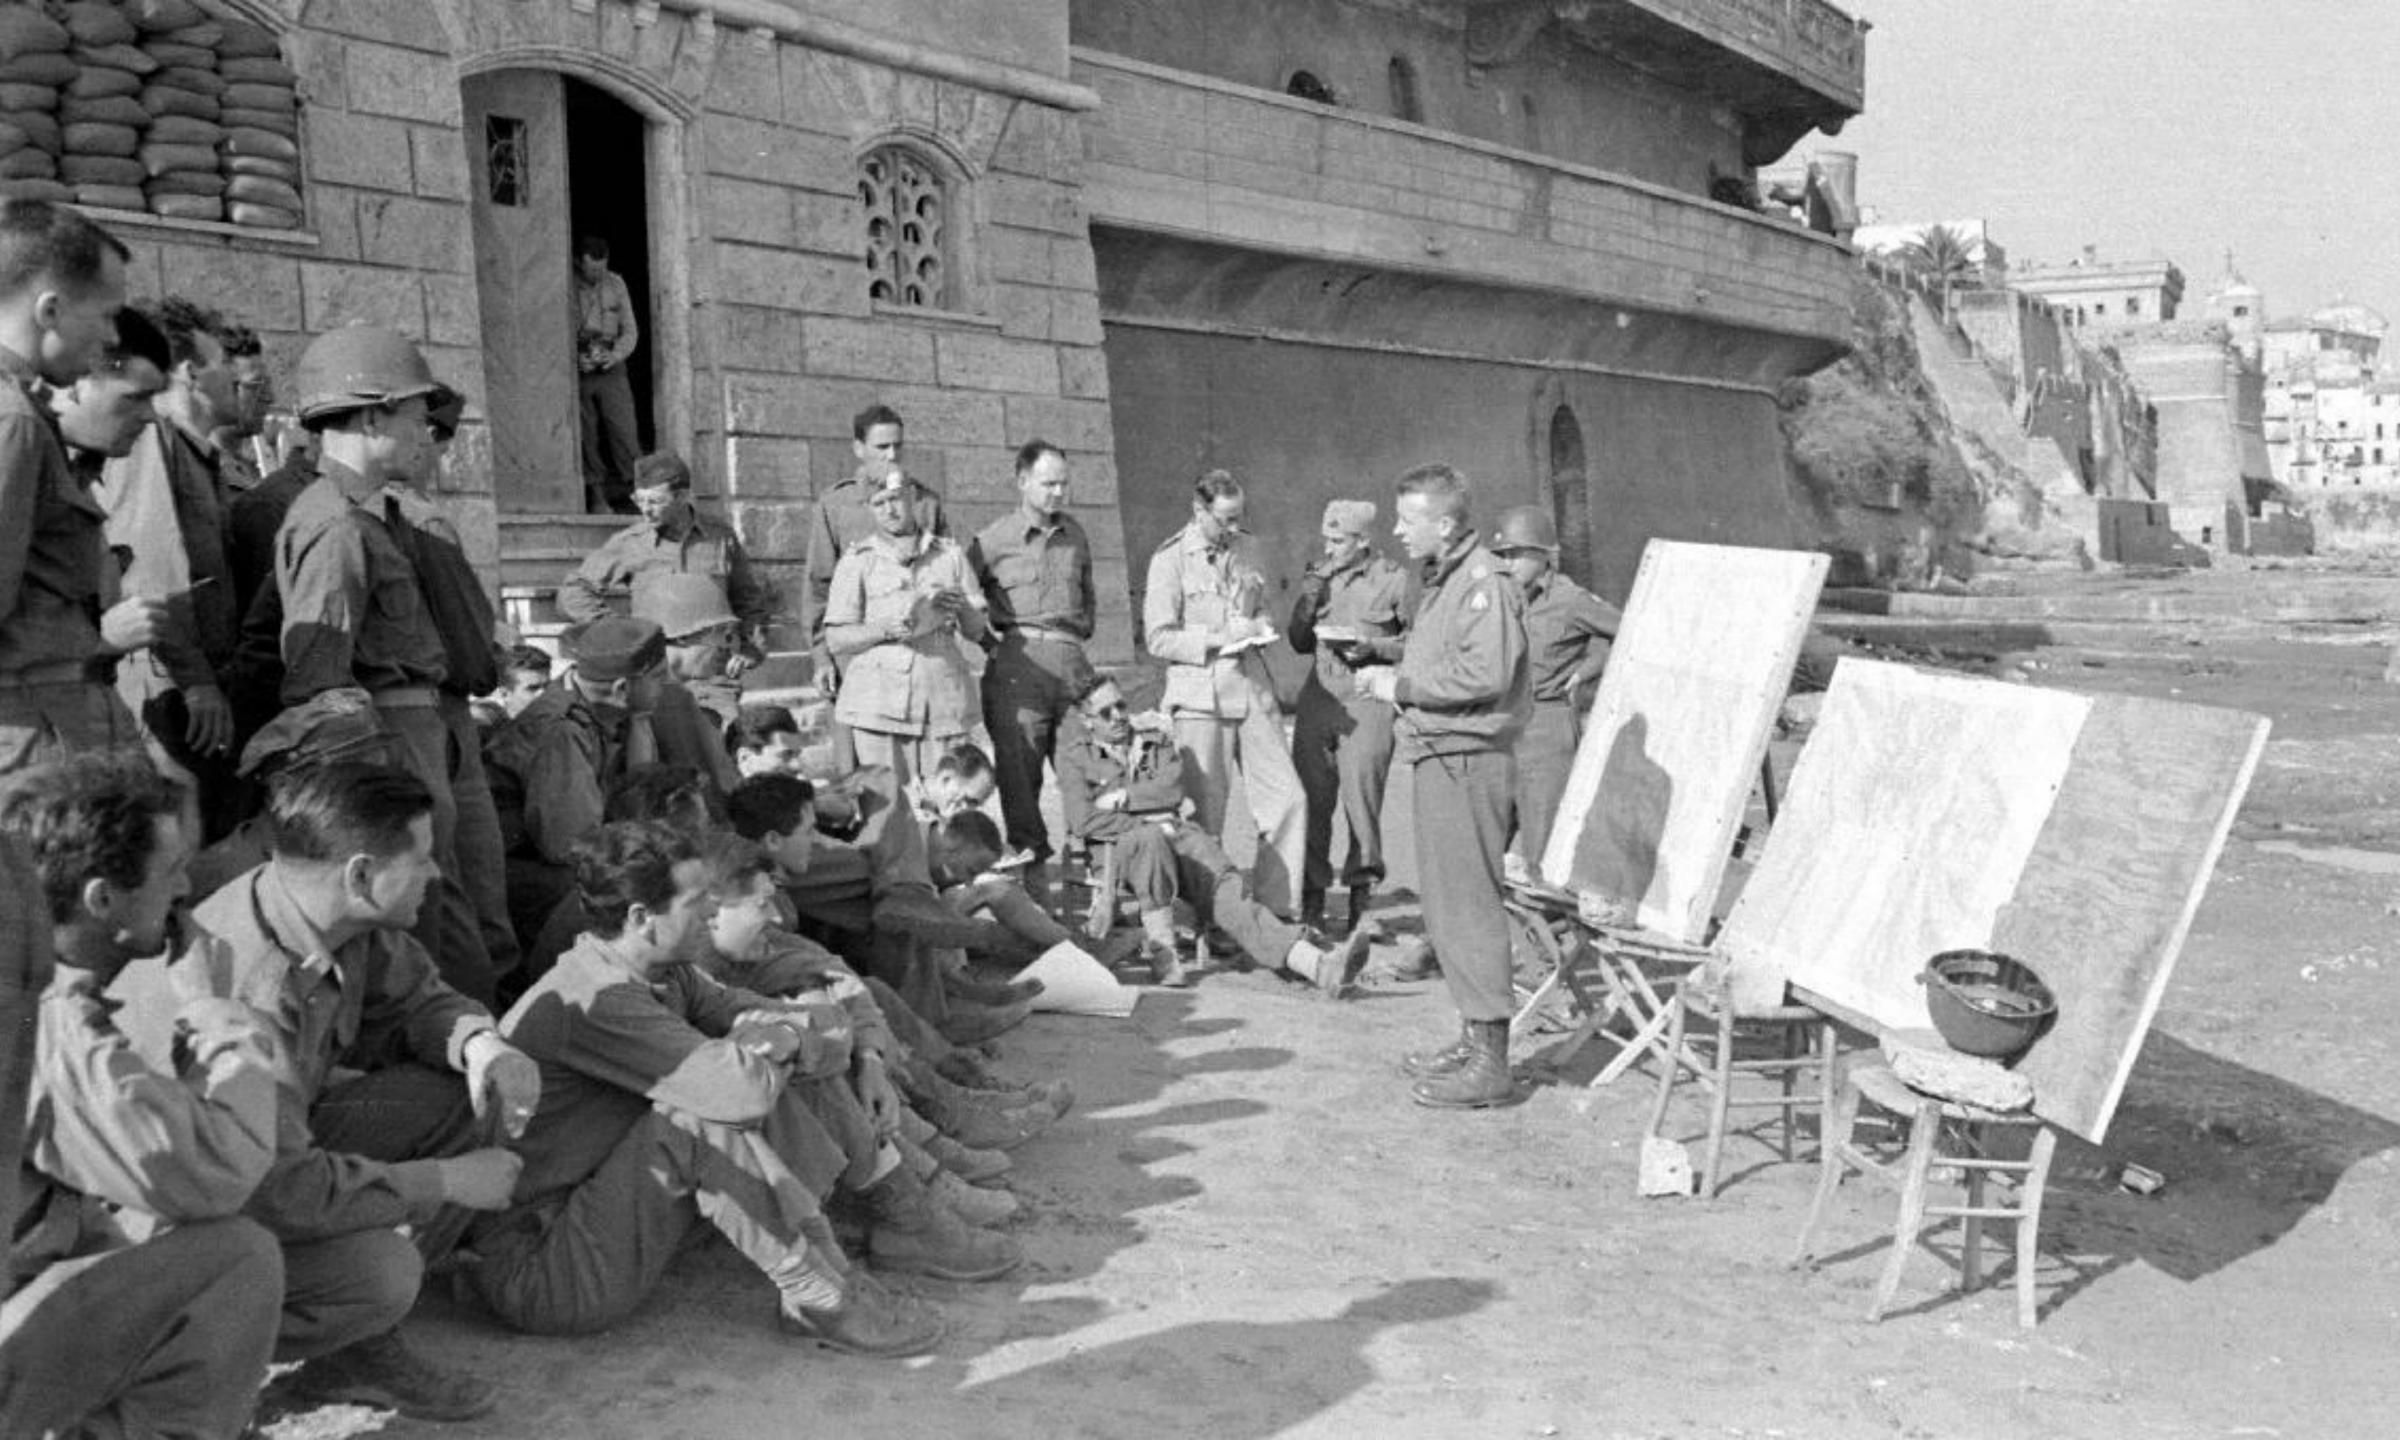

## From Archive, Landing Of U. S. Military Force During 2nd World War

Inside The Grottos Of Il Castello Borghese

**External Walls And Entrance** Of Il Castello Borghese

External Walls Of Il Castello Borghese