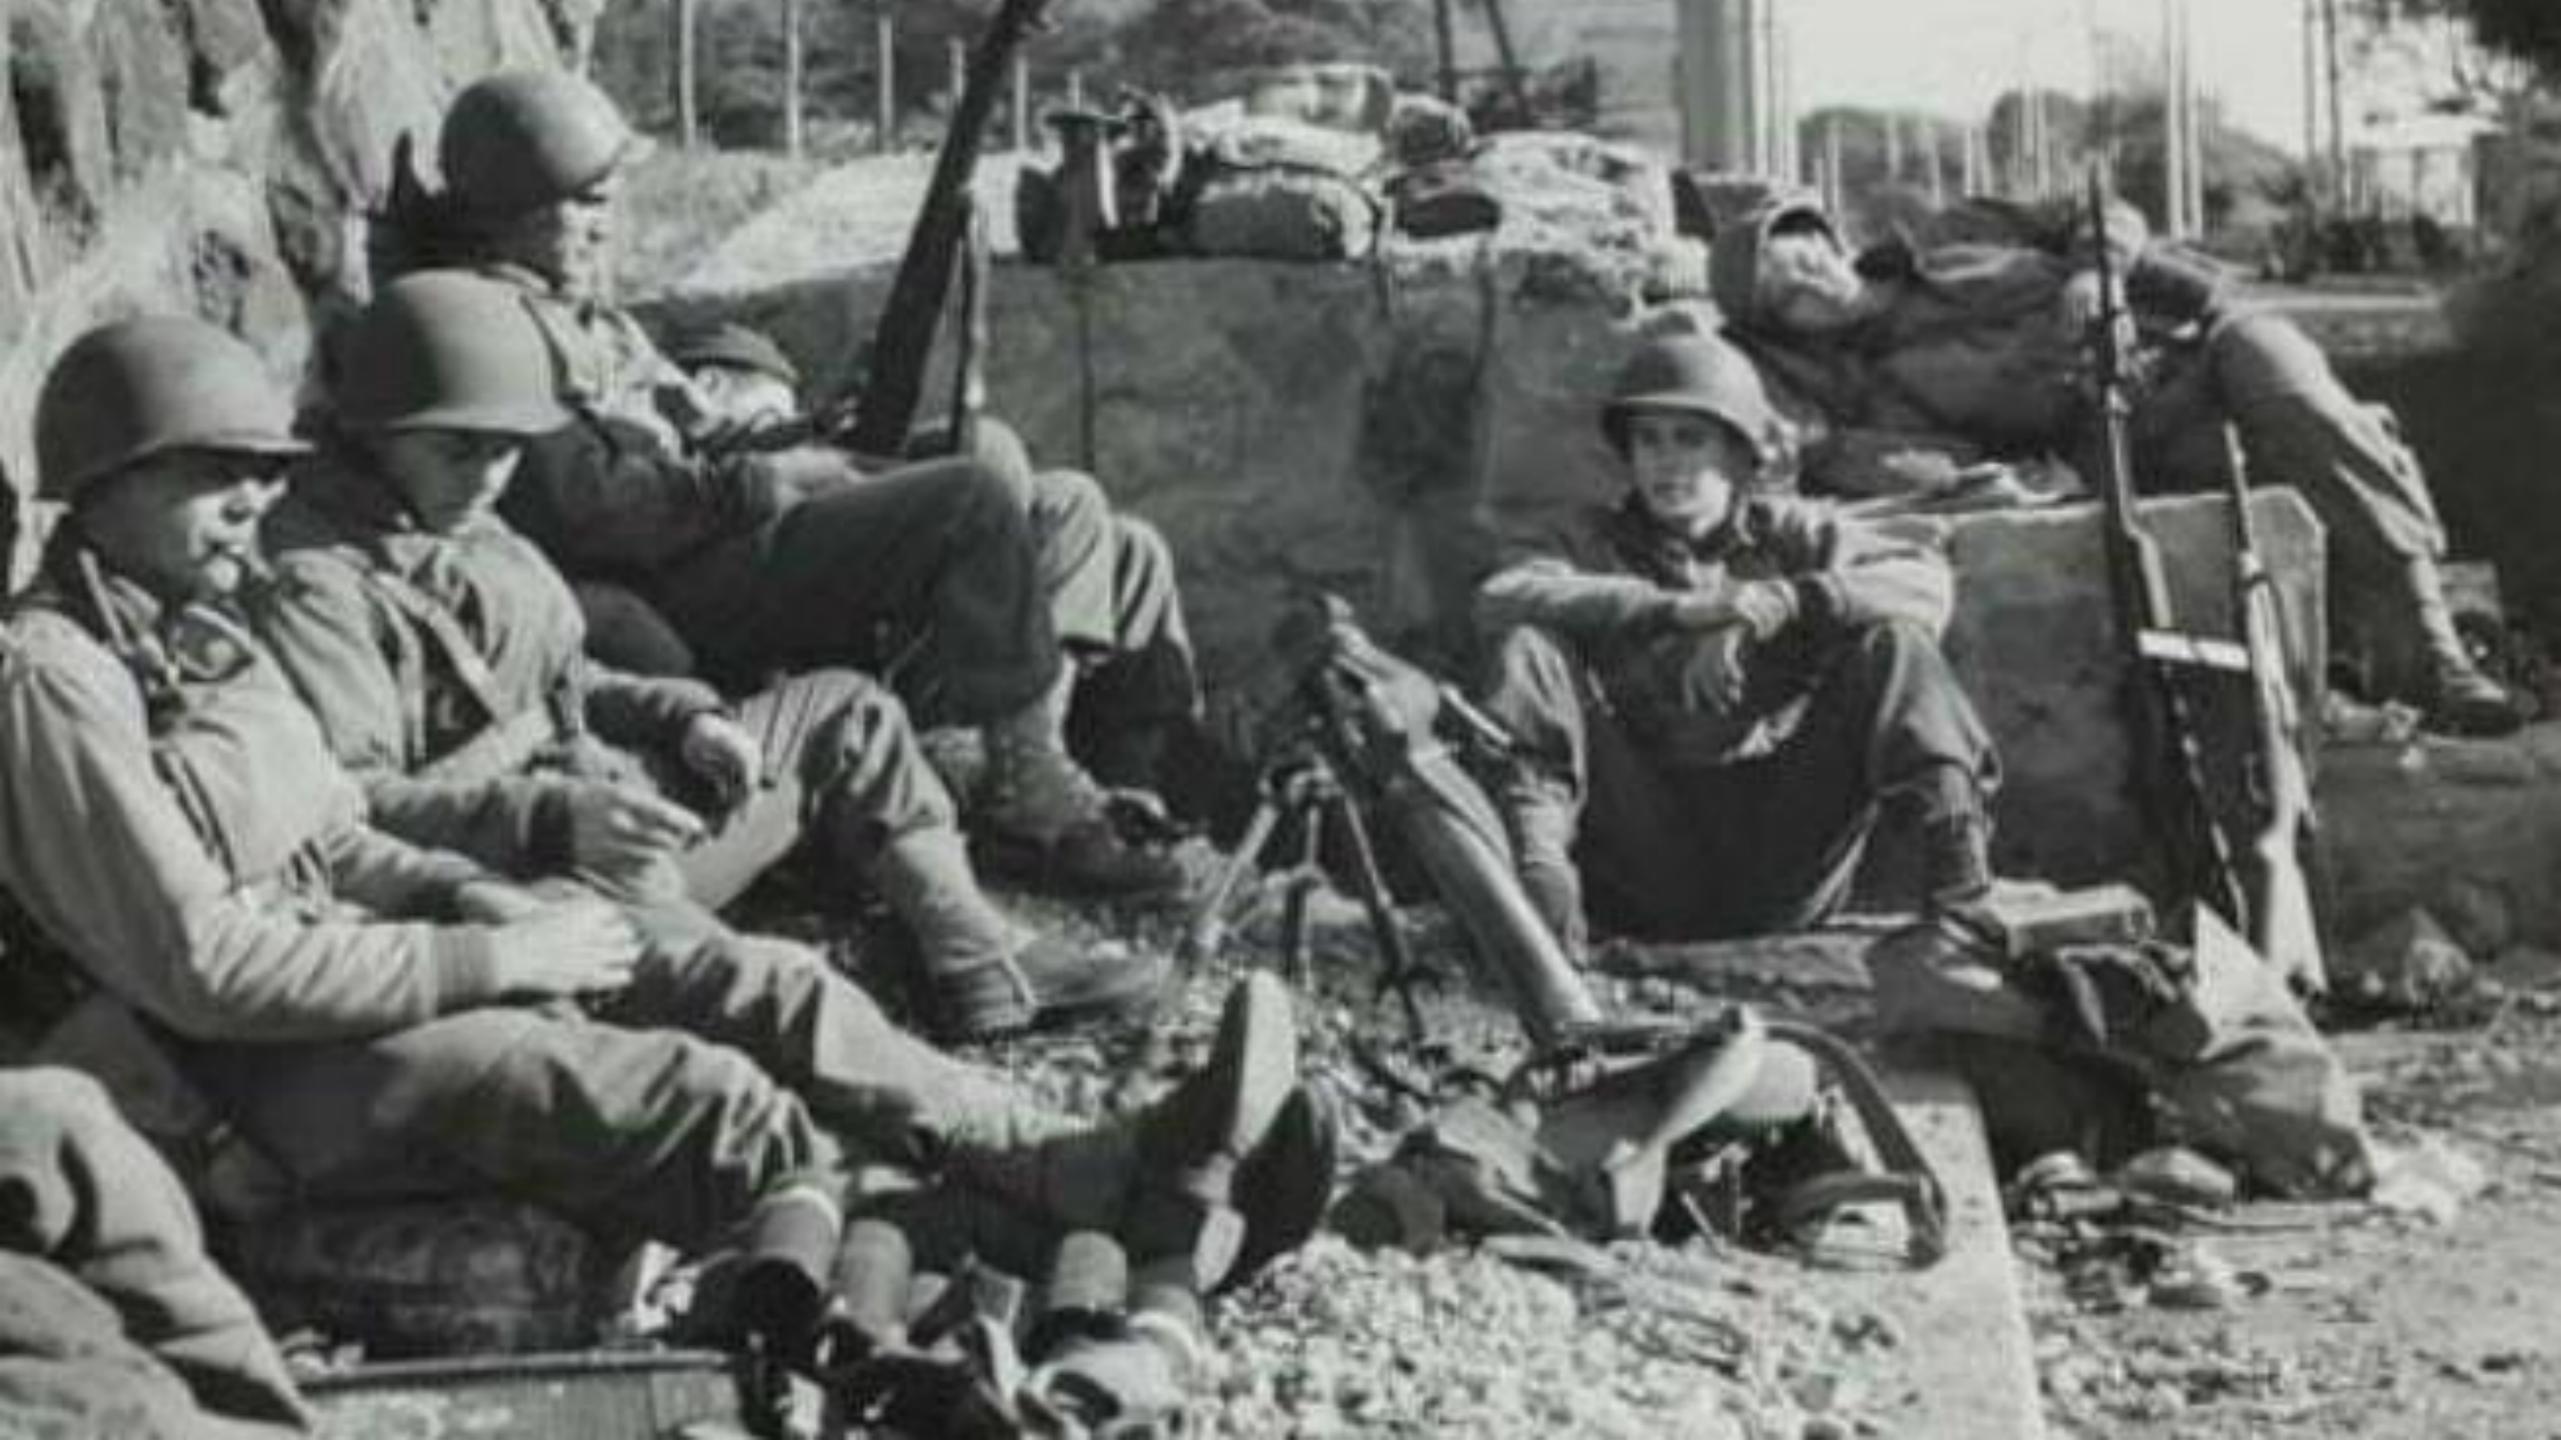

## From Archive, Landing Of U. S. Military Force During 2nd World War

Inside The Grottos Of Il Castello Borghese

**External Walls And Entrance** Of Il Castello Borghese

External Walls Of Il Castello Borghese