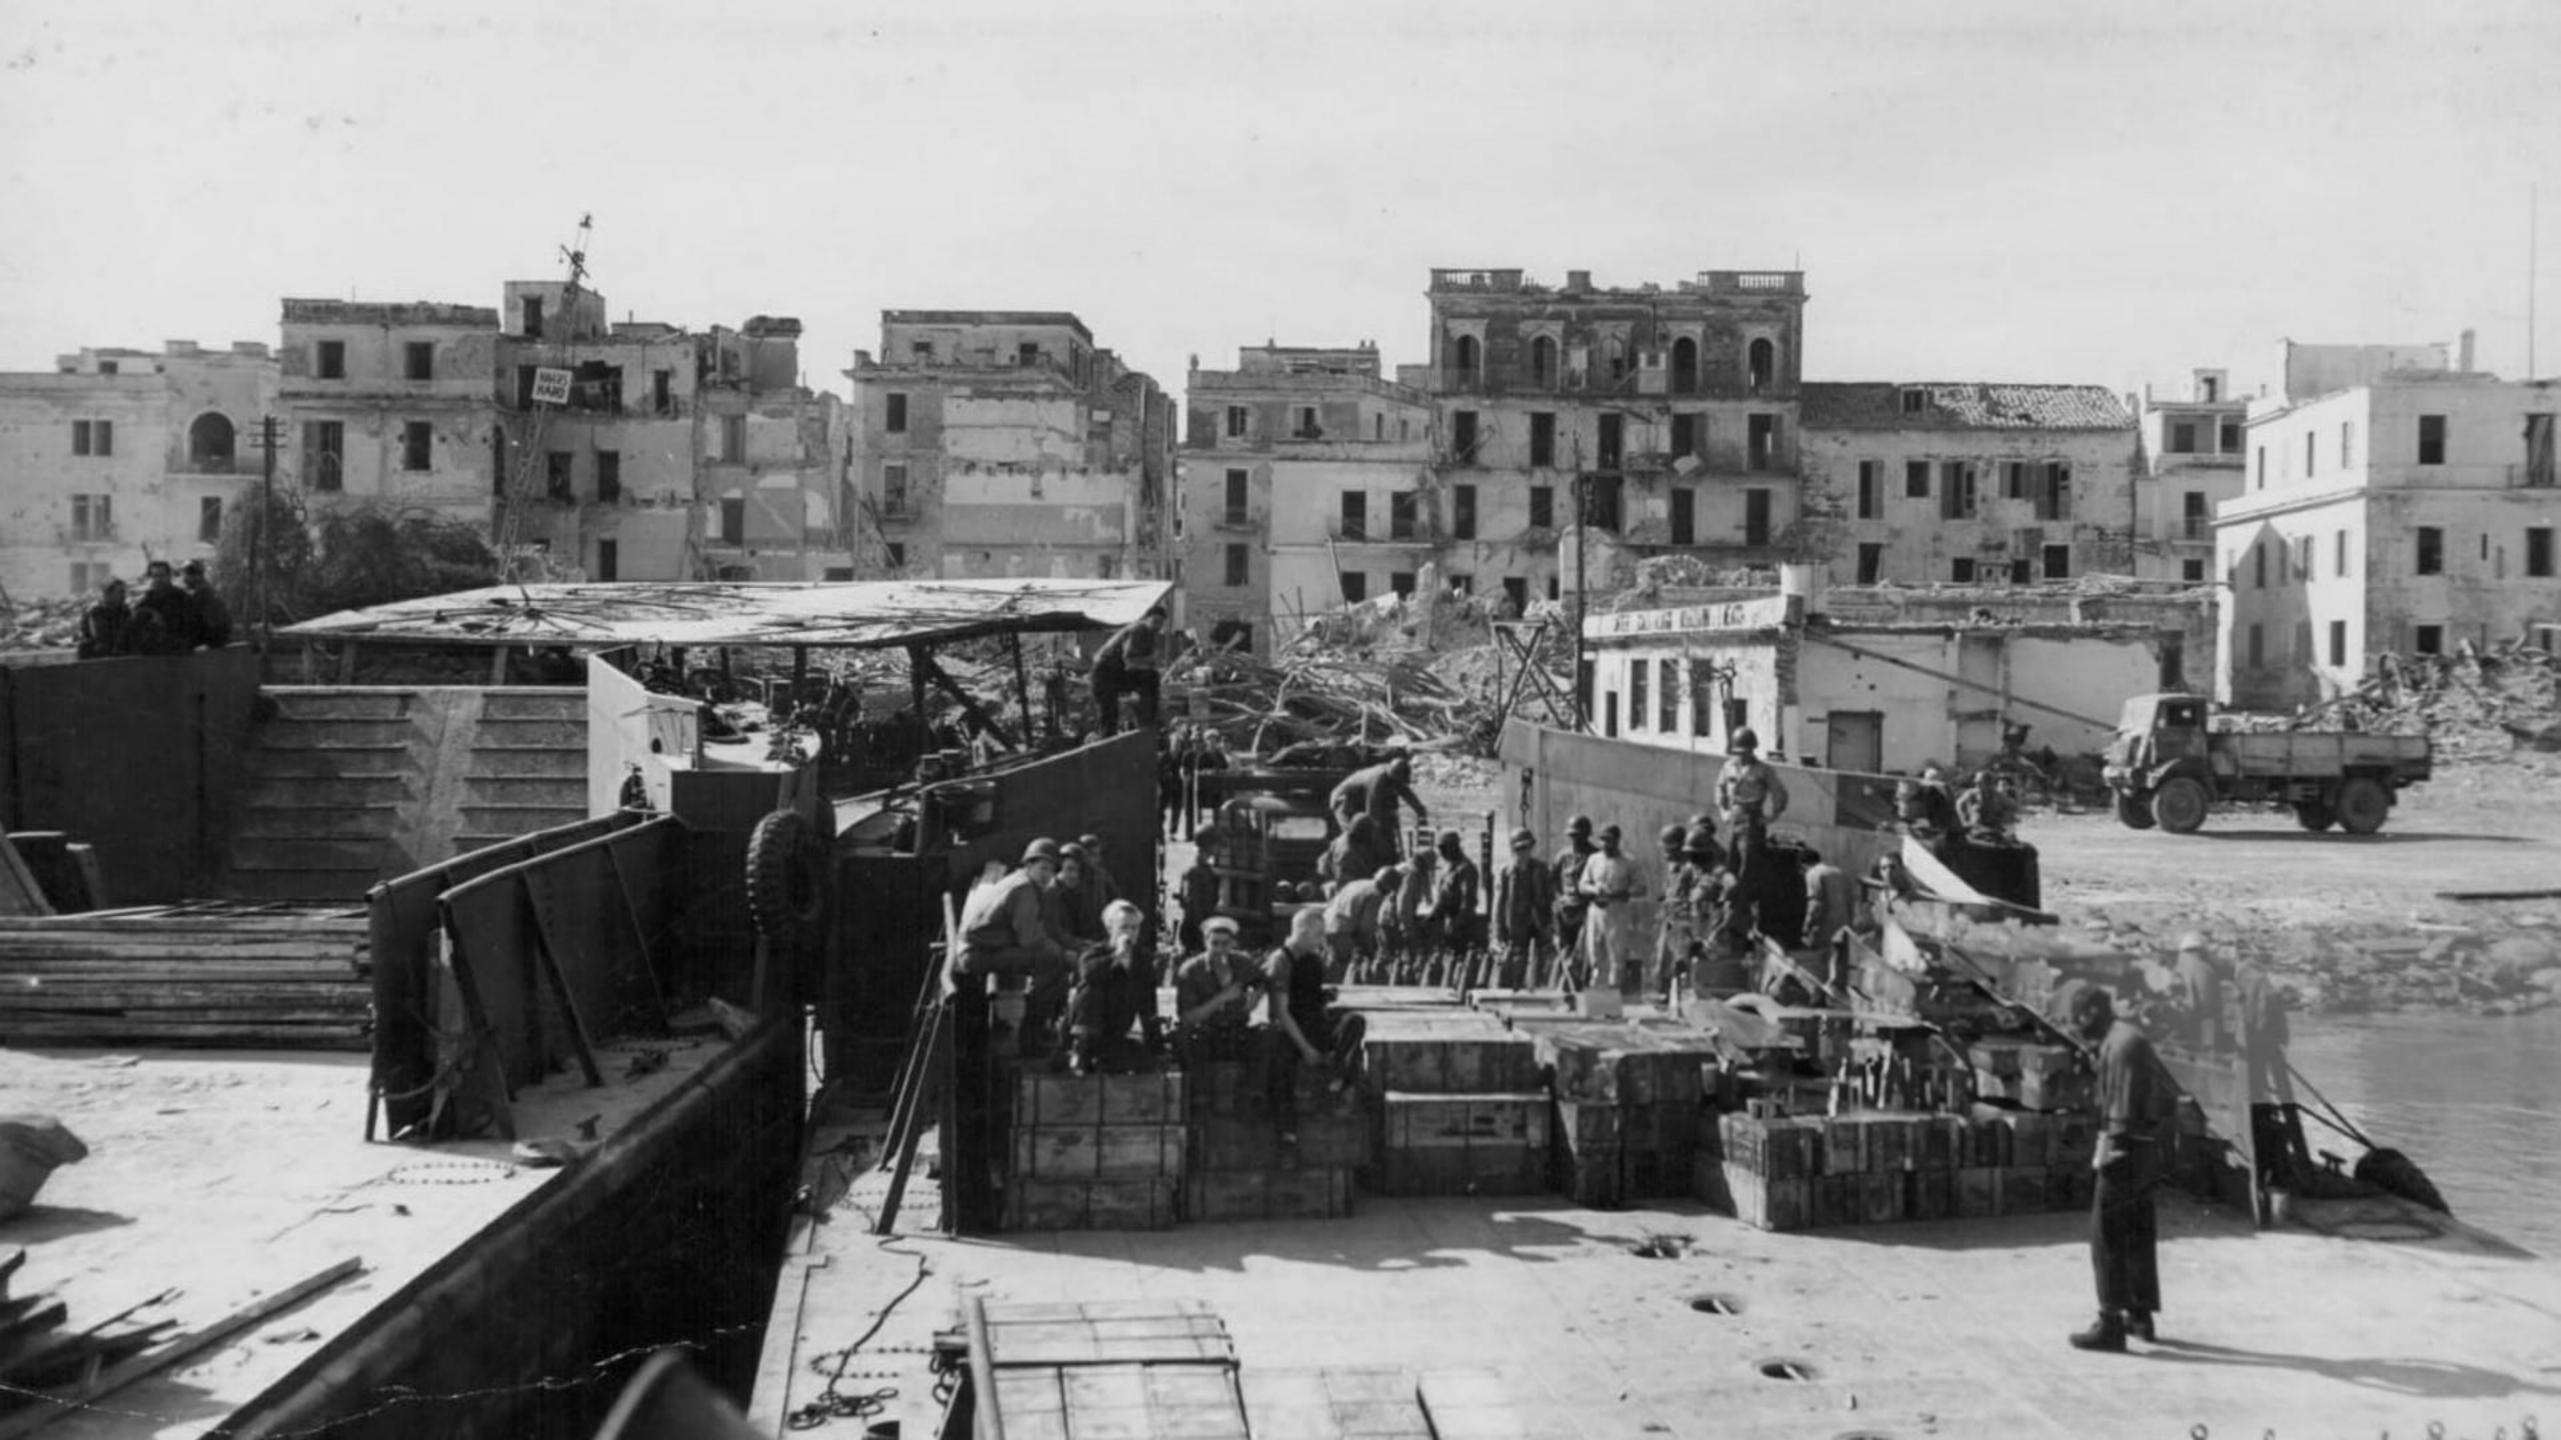

## From Archive, Landing Of U. S. Military Force During 2nd World War

Inside The Grottos Of Il Castello Borghese

**External Walls And Entrance** Of Il Castello Borghese

External Walls Of Il Castello Borghese