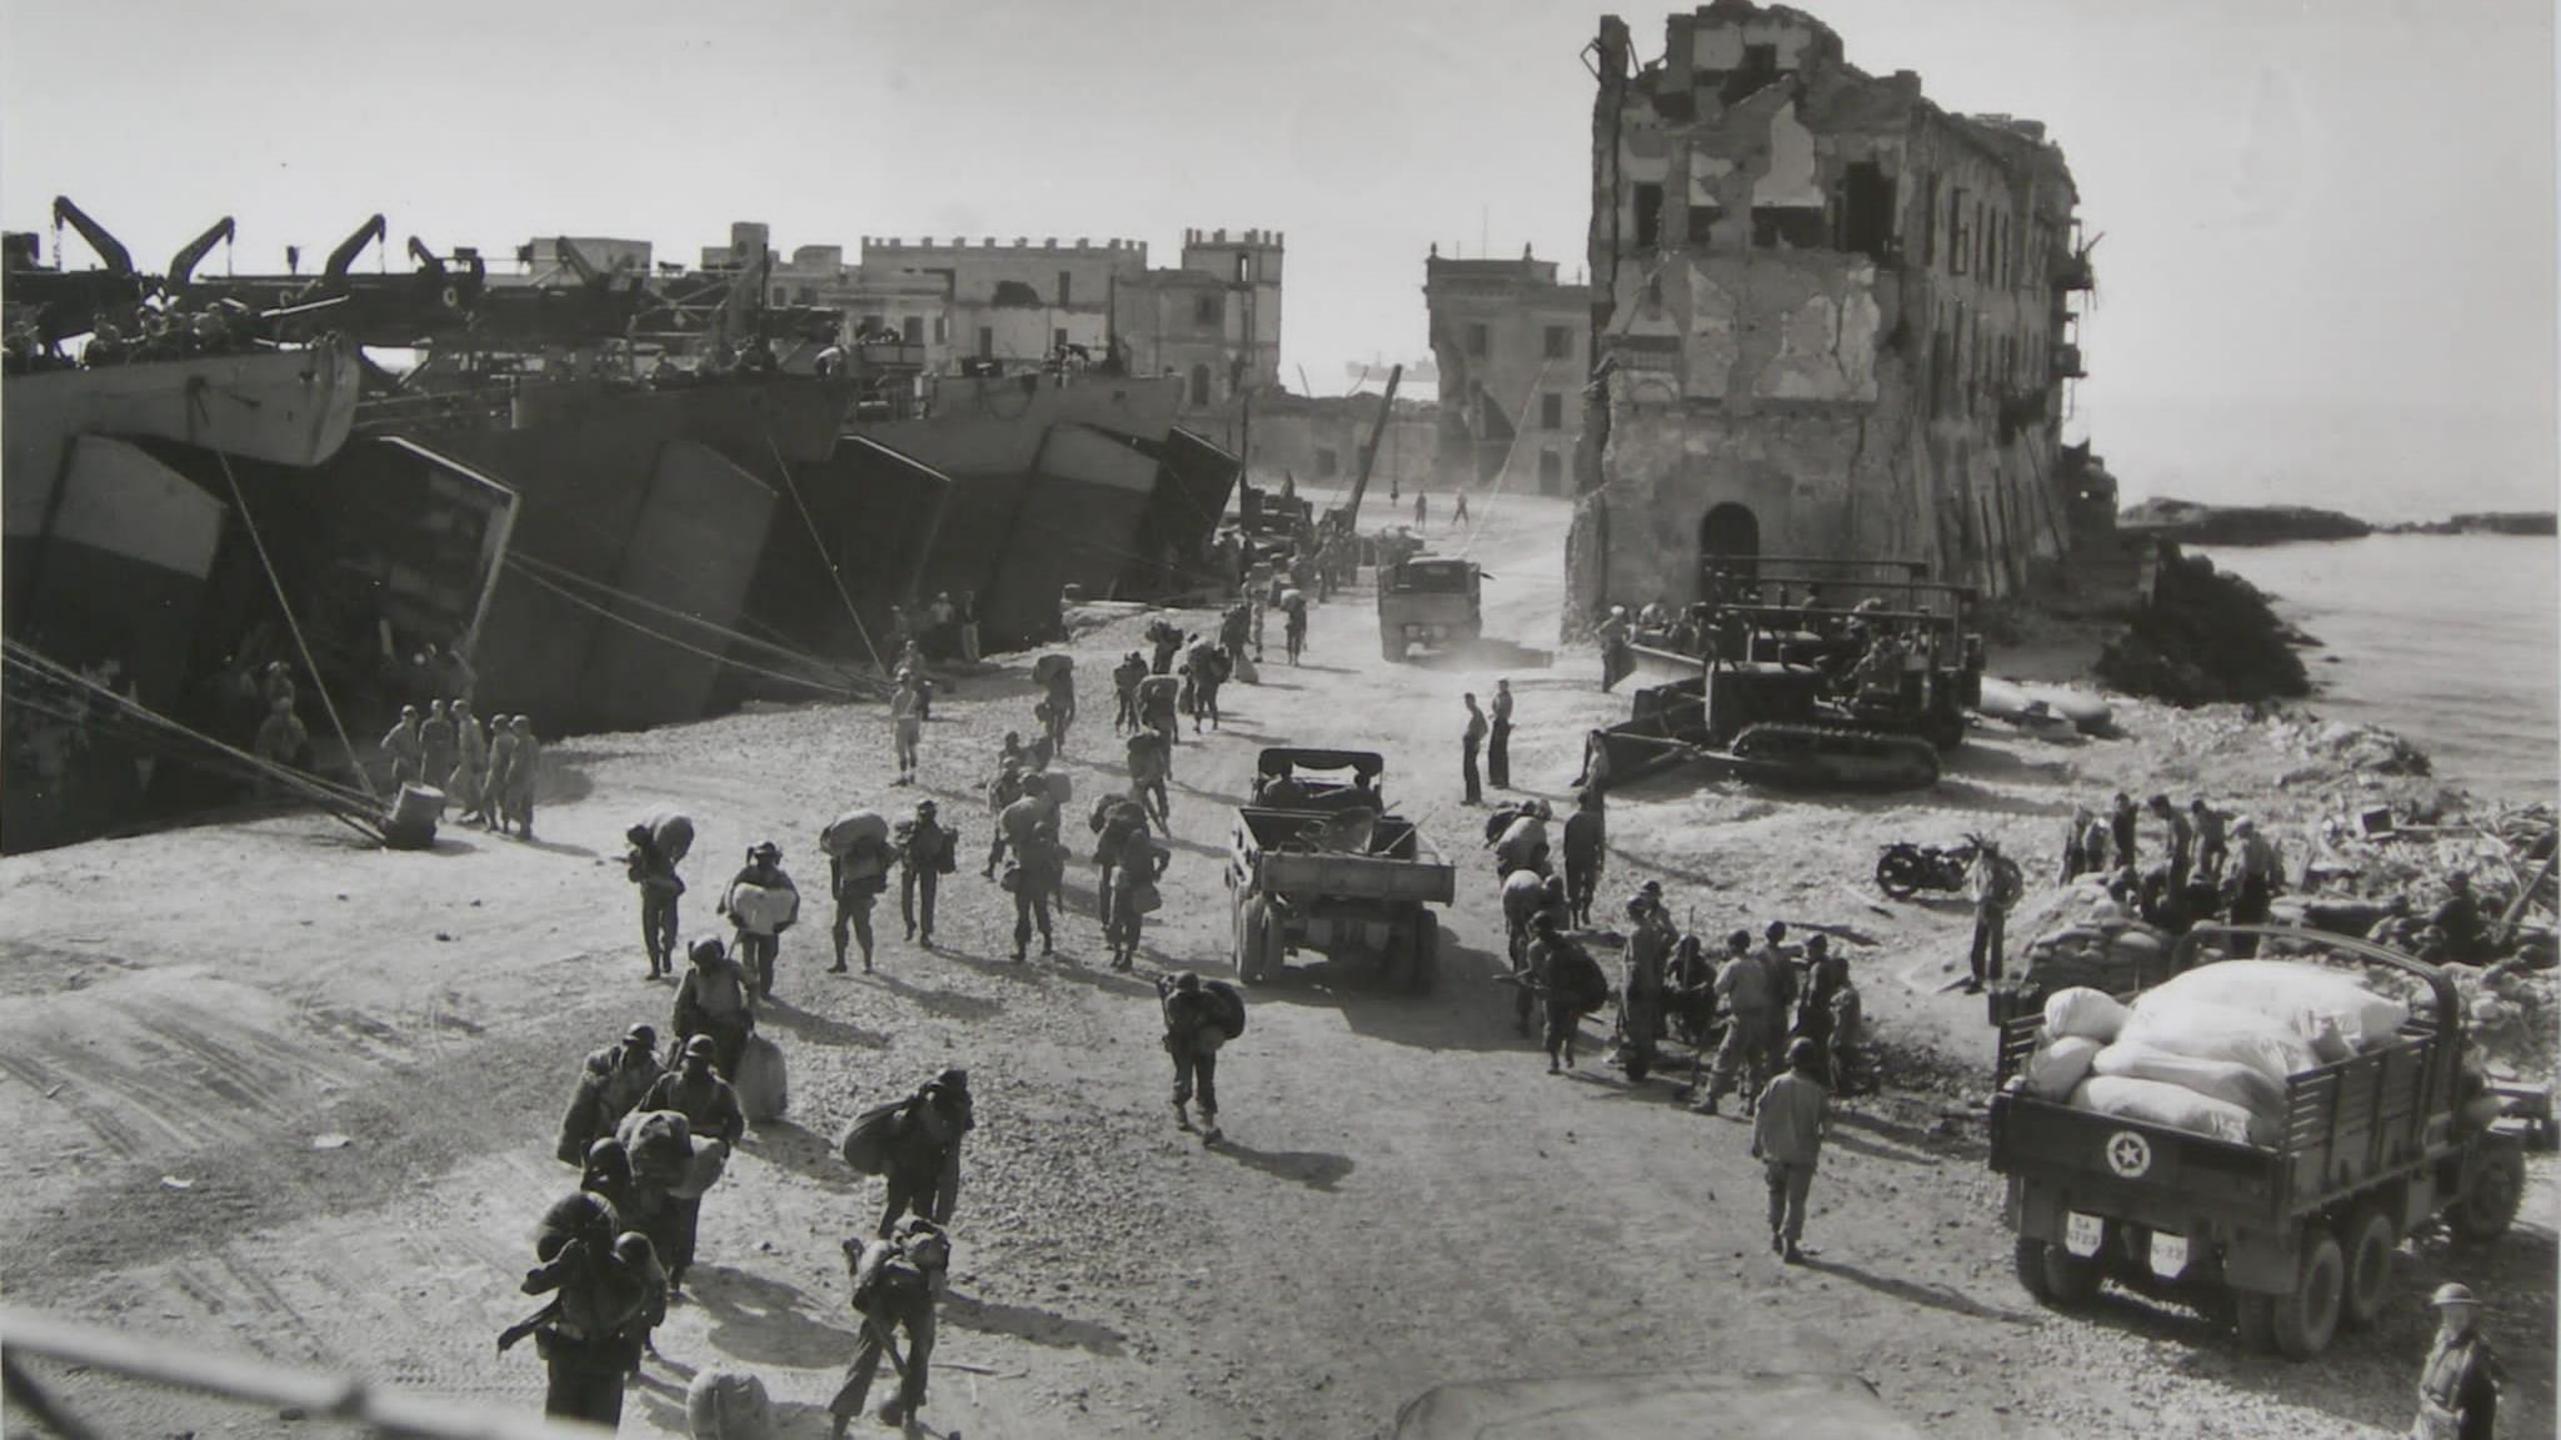

## From Archive, Landing Of U. S. Military Force During 2nd World War

Inside The Grottos Of Il Castello Borghese

**External Walls And Entrance** Of Il Castello Borghese

External Walls Of Il Castello Borghese