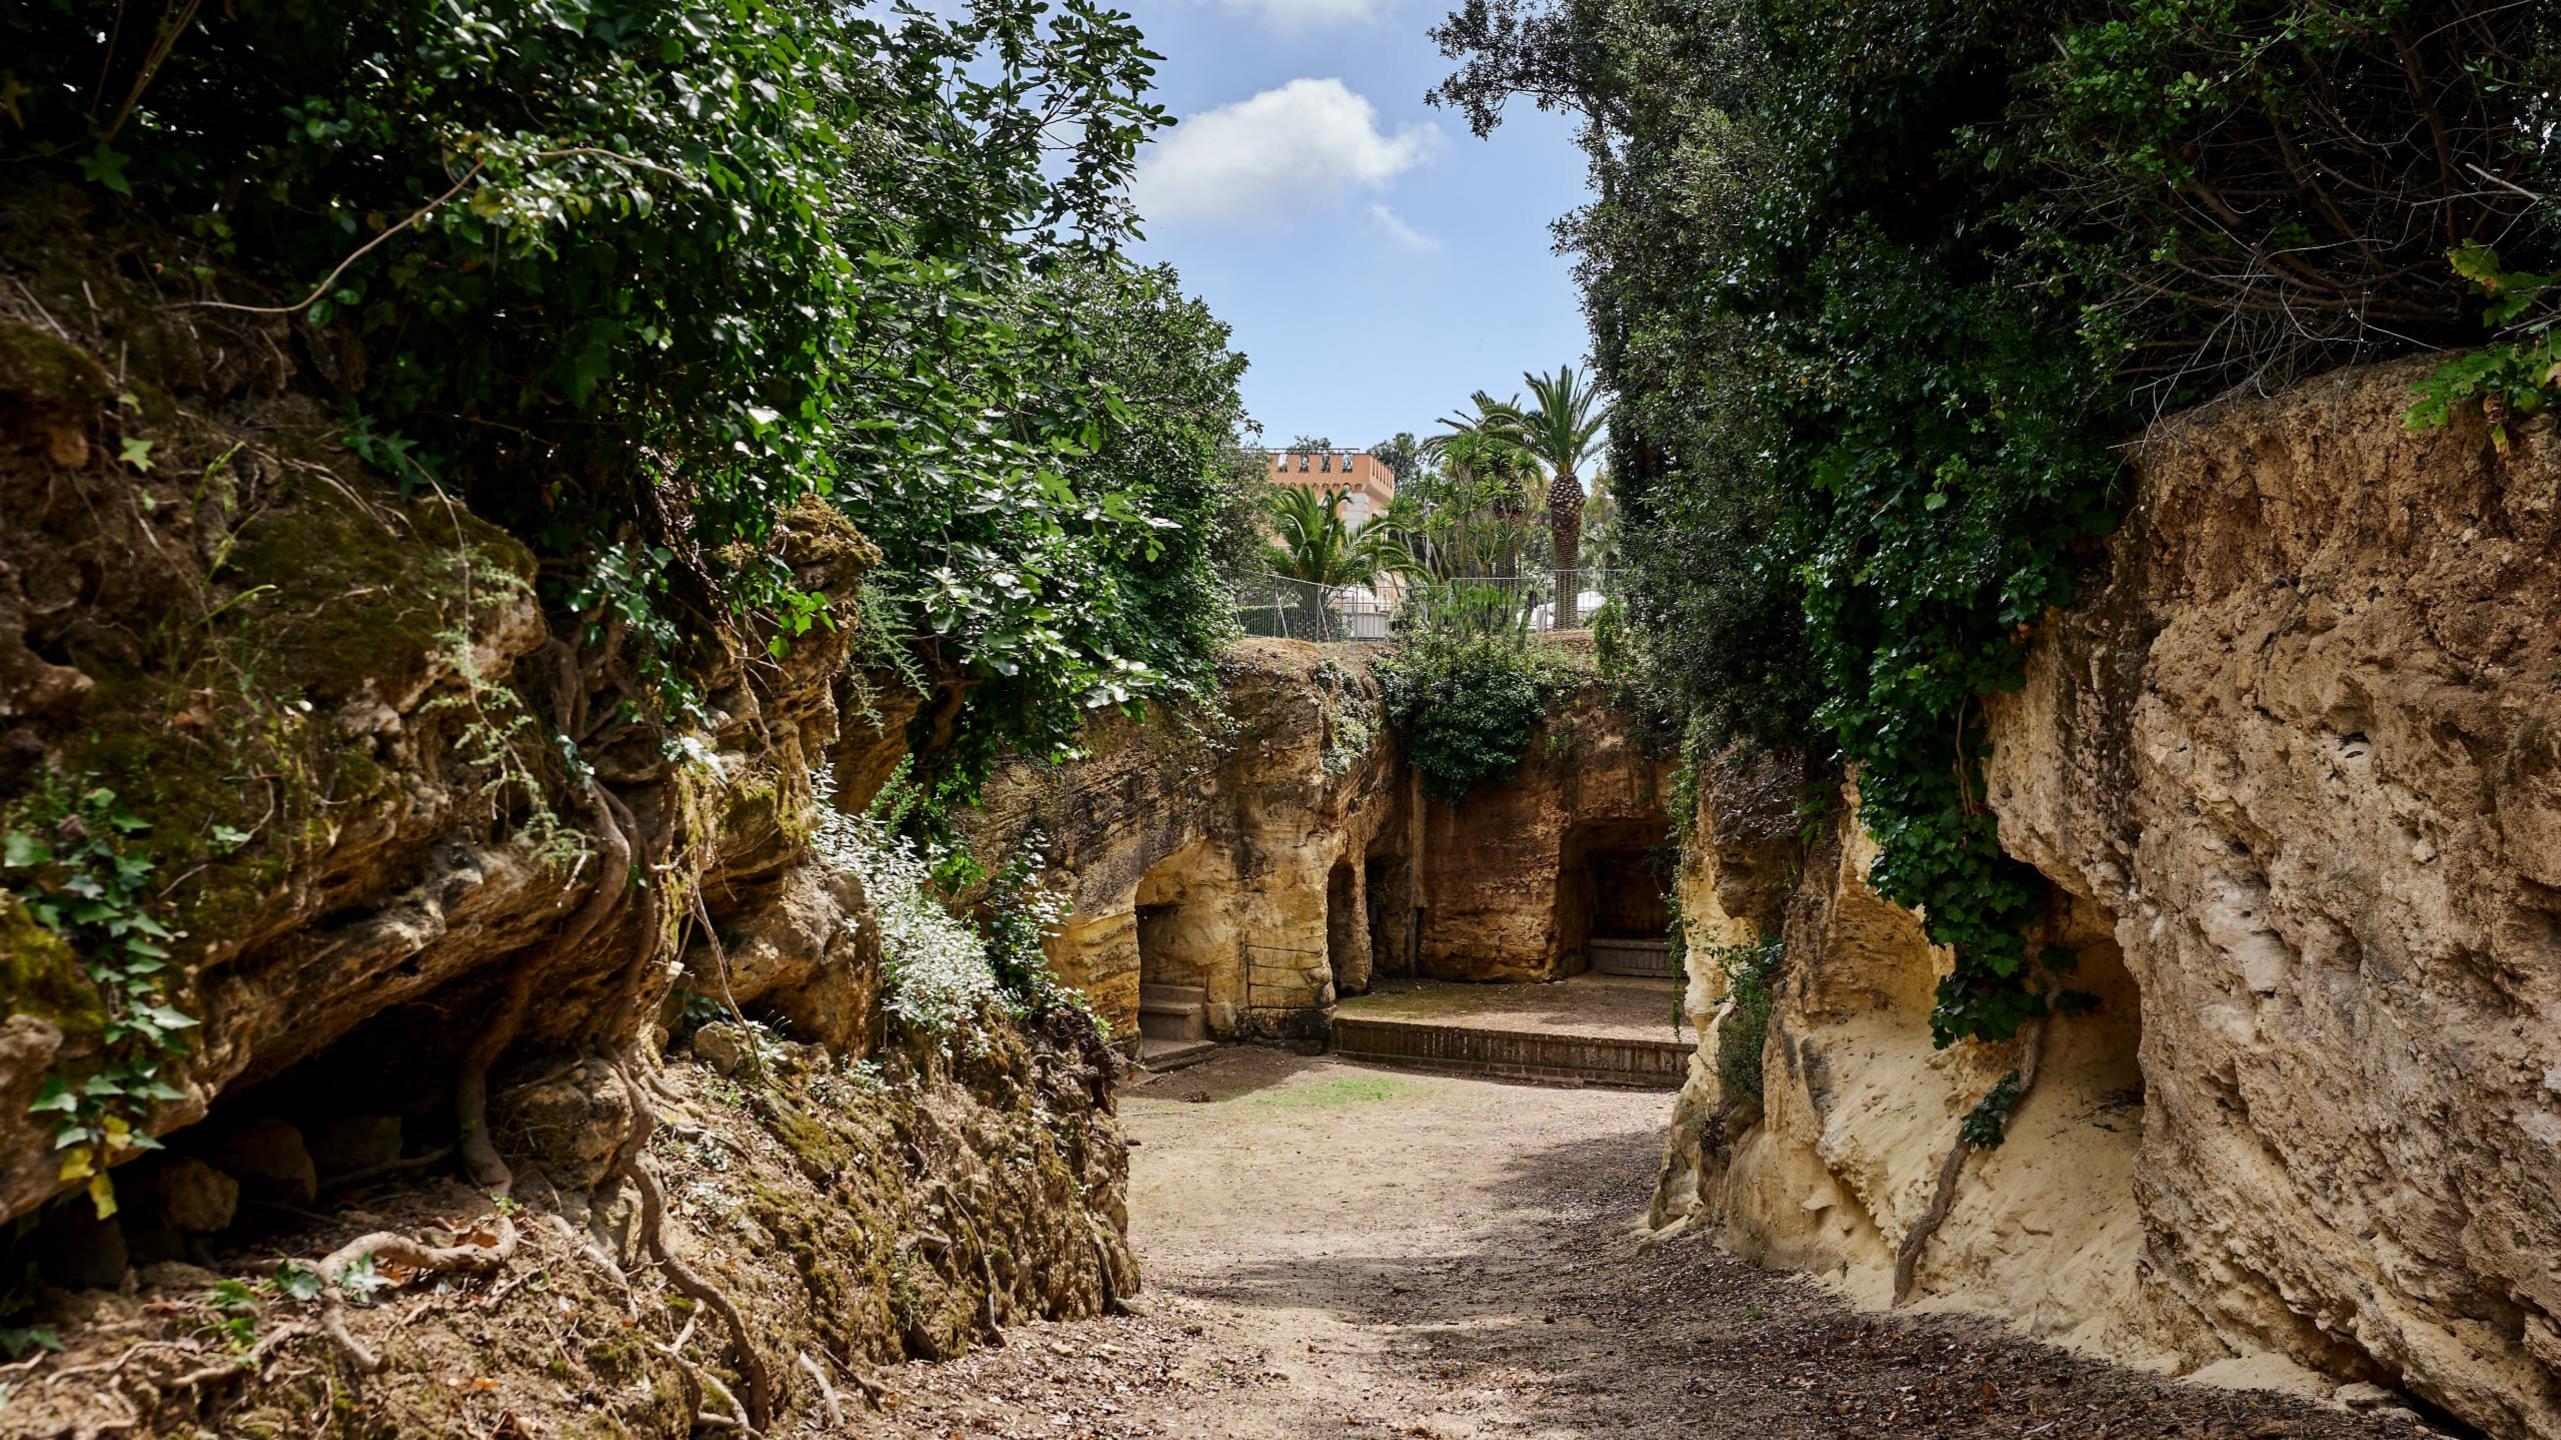

## From Archive, Landing Of U. S. Military Force During 2nd World War

Inside The Grottos Of Il Castello Borghese

**External Walls And Entrance** Of Il Castello Borghese

External Walls Of Il Castello Borghese