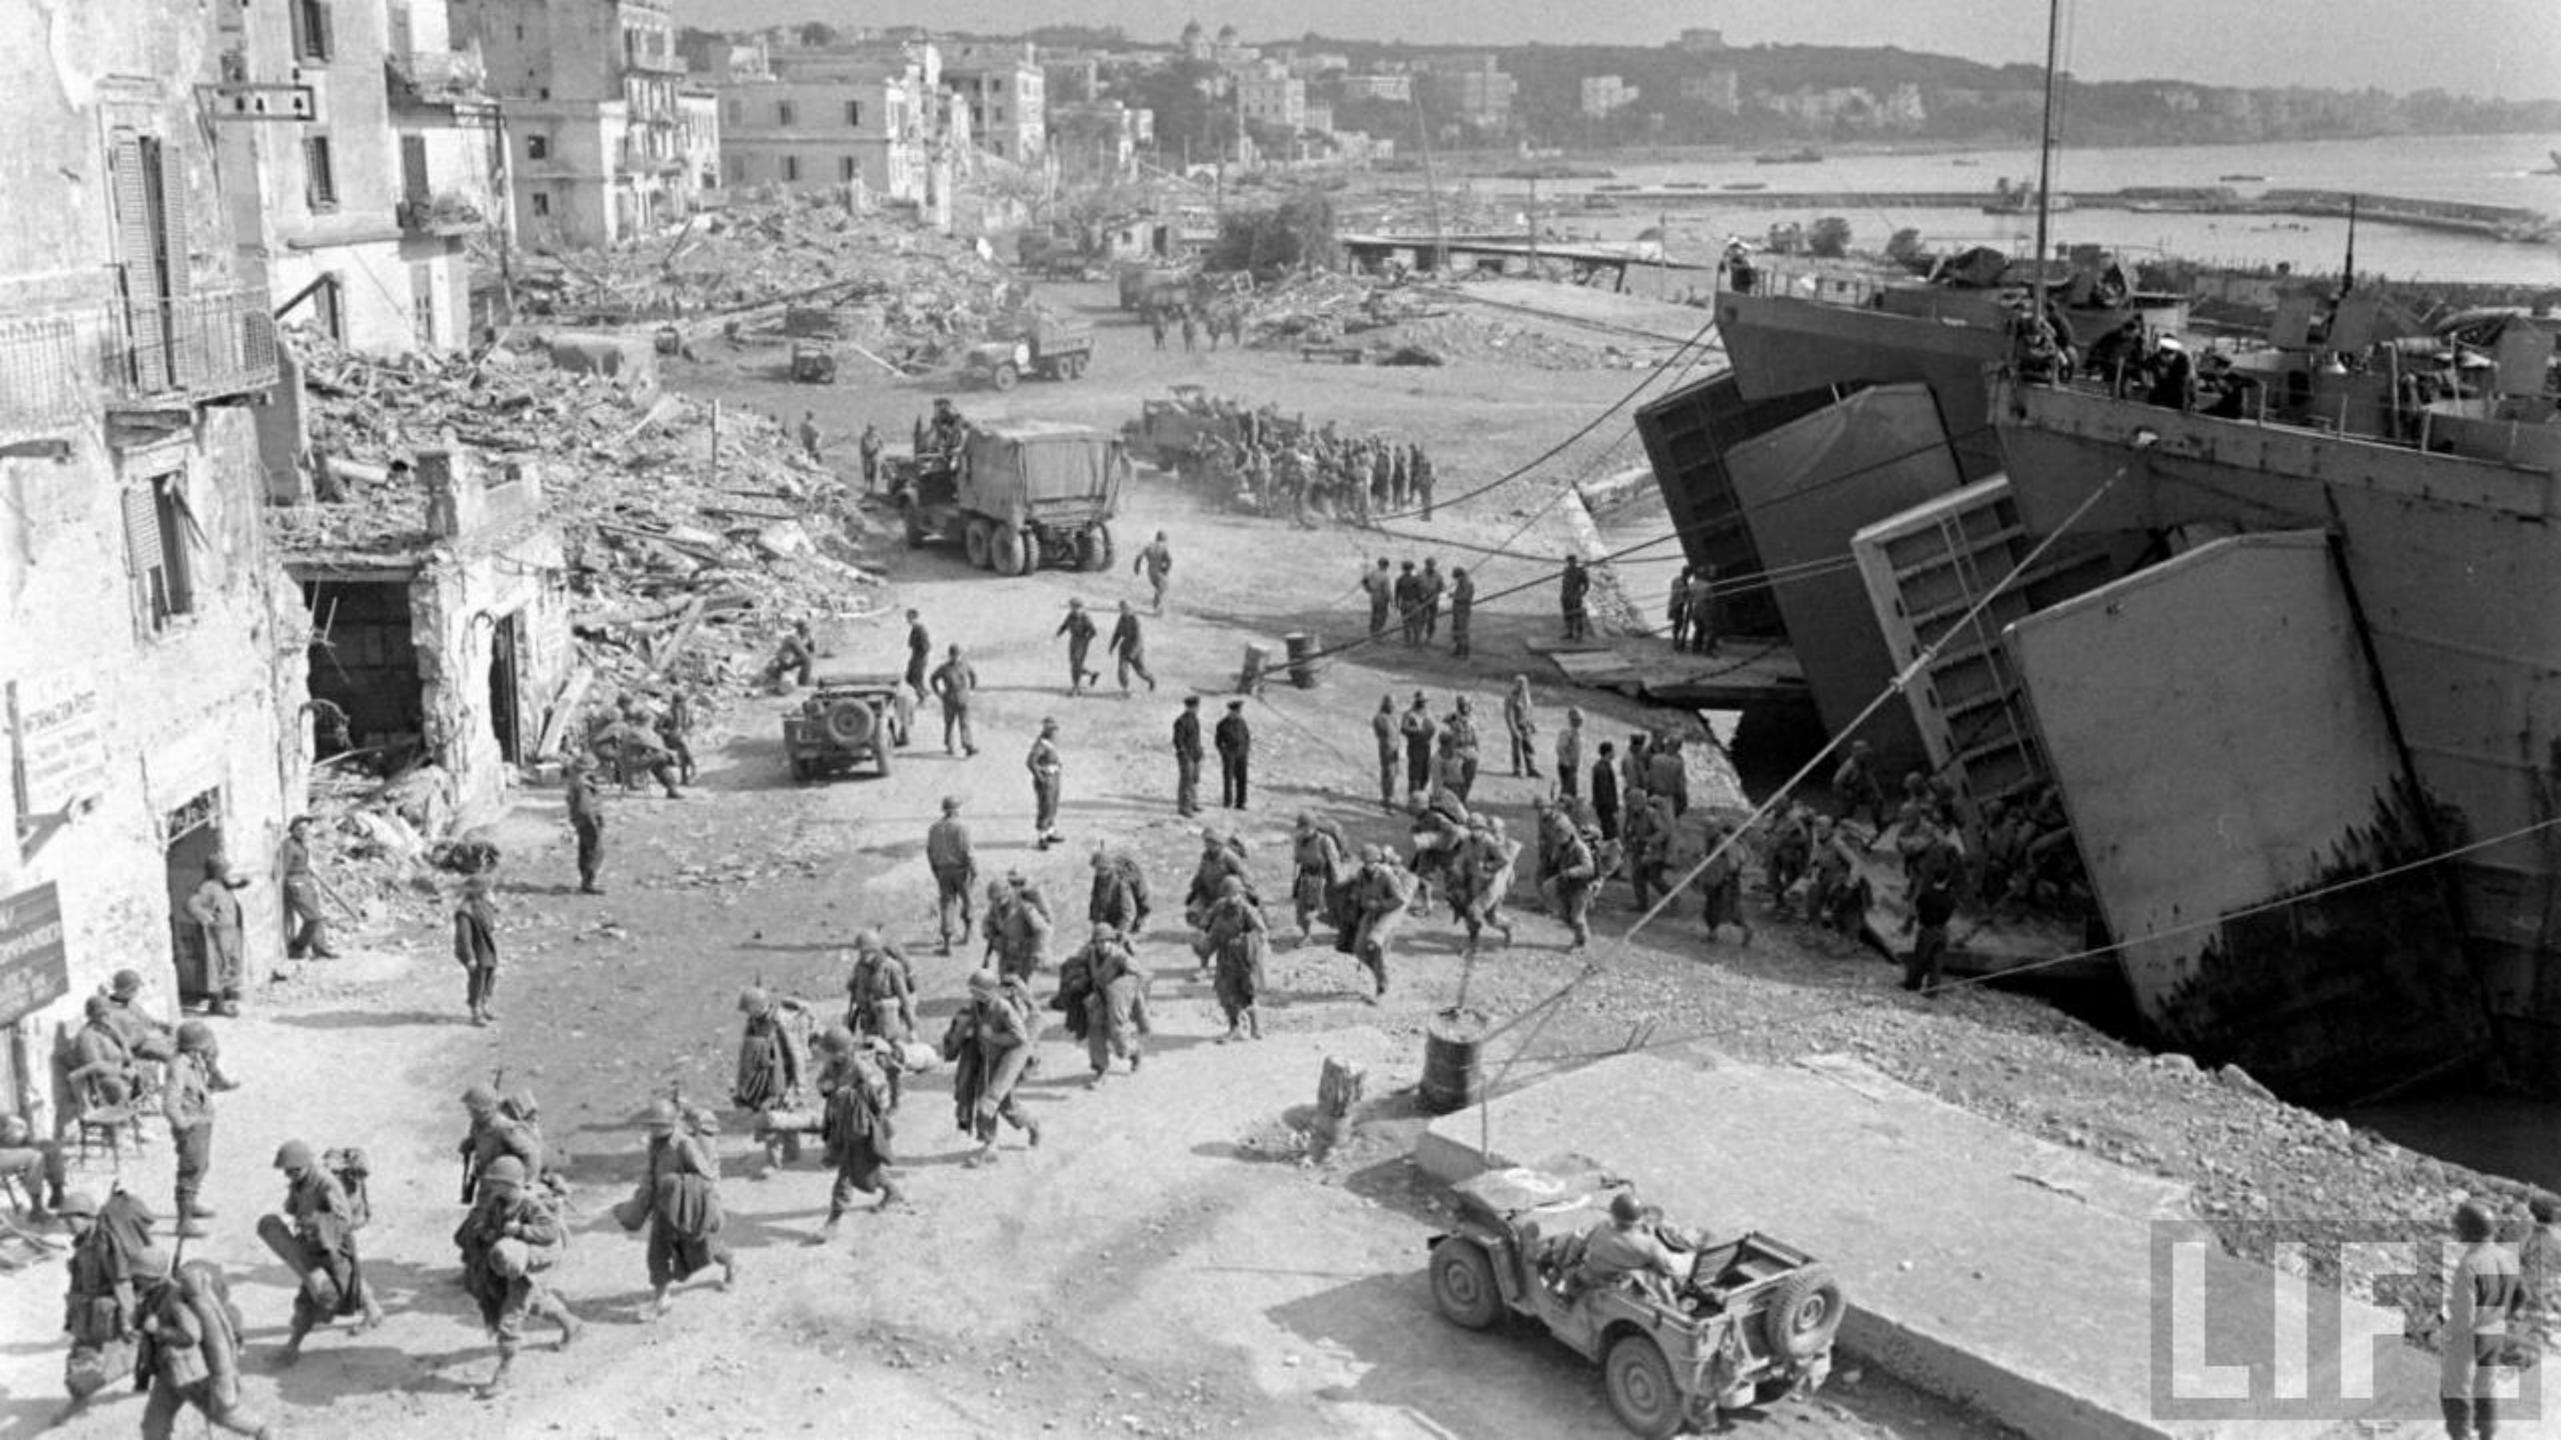

## From Archive, Landing Of U. S. Military Force During 2nd World War

Inside The Grottos Of Il Castello Borghese

**External Walls And Entrance** Of Il Castello Borghese

External Walls Of Il Castello Borghese